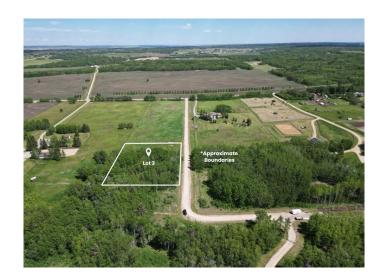

### \$545,000

0 Bedroom, 0.00 Bathroom, Land on 2.00 Acres

NONE, Rural Rocky View County, Alberta

Check out this 2 acre lot just 10 minutes west of Calgary. Newly created lot to build a new home on with SF homes. Some nice trees on this lot for privacy. Water source is Rockyview Water Coop. Custom design your new home to fit all your needs. Call to book a viewing of the lot today.