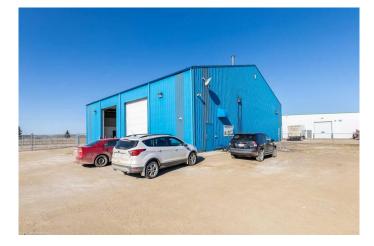

### \$1,200,000

0 Bedroom, 0.00 Bathroom, Commercial on 1.98 Acres

NONE, Rural Vermilion River, County of, Alberta

Great highway exposure on this property. There are 2 buildings each at 5600 sq.ft. in a fenced 1.98 acre parcel. The north building is divided in half, one side with office and mezzanine, both sides have a washroom and 1-14X16 OHD. The south building has an office, mezzanine, washroom and 2-14X16 OHDs. Both buildings have 3 phase power and are currently rented out with a very good return on investment.