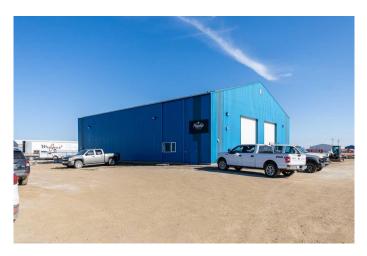

### \$1,200,000

0 Bedroom, 0.00 Bathroom, Commercial on 1.98 Acres

NONE, Rural Vermilion River, County of, Alberta

Great highway exposure on this property. There are 2 buildings each at 5600 sq.ft. in a fenced 1.98 acre parcel. The north building is divided in half, one side with office and mezzanine, both sides have a washroom and 1-14X16 OHD. The south building has an office, mezzanine, washroom and 2-14X16 OHDs. Both buildings have 3 phase power and are currently rented out with a very good return on investment.