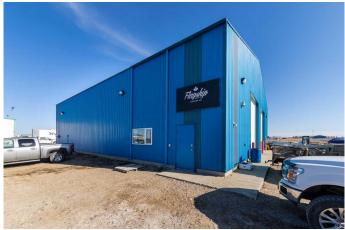

### \$1,200,000

0 Bedroom, 0.00 Bathroom, Commercial on 1.98 Acres

NONE, Rural Vermilion River, County of, Alberta

Great highway exposure on this property. There are 2 buildings each at 5600 sq.ft. in a fenced 1.98 acre parcel. The north building is divided in half, one side with office and mezzanine, both sides have a washroom and 1-14X16 OHD. The south building has an office, mezzanine, washroom and 2-14X16 OHDs. Both buildings have 3 phase power and are currently rented out with a very good return on investment.