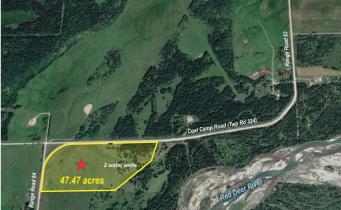

## \$750,000

0 Bedroom, 0.00 Bathroom, Land on 47.47 Acres

NONE, Rural Mountain View County, Alberta

Rare and stunning 47.47+/- acres of fenced, agriculture zoned (A2) land with mixed landscape of tall timber, open pasture, partial fencing, and two high-producing water wells (50 and 29 GPM) offer endless opportunities for the right buyer. Located just 6 miles from Sundre, with pavement right to the gate, this property combines convenience with the tranquility of nature. There are numerous premium building locations as the whole property is elevated, private, scenic, and quiet, making it the perfect setting for outdoor enthusiasts or those seeking peace and privacy. This sportsman's recreational paradise in the heart of the Alberta Foothills is ideal for hunting, fishing, rafting, horseback riding, hiking, camping, snowmobiling, and so much more. Whether you're dreaming of creating a private retreat, pursuing outdoor adventures, or building your ideal home and ranch surrounded by nature, this property offers unlimited potential. GST is applicable. Schedule an appointment today to walk this incredible piece of land and experience its beauty and possibilities firsthand.

#### **Community Information**

| Address     | 47.47 +/- Acres On Township Road 324 |
|-------------|--------------------------------------|
| Subdivision | NONE                                 |
| City        | Rural Mountain View County           |
| County      | Mountain View County                 |
| Province    | Alberta                              |
| Postal Code | T0M 1X0                              |