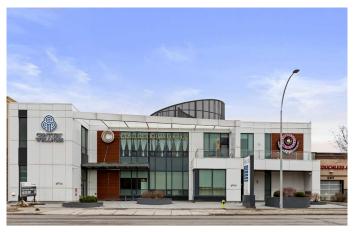

# \$7,880,000 - 4620-4624 16 Avenue Nw, Calgary

MLS® #A2217543

### \$7,880,000

0 Bedroom, 0.00 Bathroom, Commercial on 0.28 Acres

Montgomery, Calgary, Alberta

The most luxurious, custom designed medical/professional office building featuring pristine attention to detail with top end finishes. Facing Trans Canada Highway with excellent 16 Avenue NW exposure to high traffic volume, C-COR2 Commercial Corridor 2 offers mixed use development with varied heights. Main floor offers 6,225 sq.ft of office office, 2nd floor offers 6,089 sq.ft including staircases while the basement parkade offers 9,377 sq.ft of underground heated parking consisting of 23 stalls plus 2 other surface parking stalls. This building is fully owner occupied. The seller is open to a leaseback of the main floor depending on buyer's preference. Please refer to attached Brochure in Supplement. Thank you.

## **Community Information**

Address 4620-4624 16 Avenue Nw

Subdivision Montgomery

City Calgary
County Calgary

Province Alberta

Postal Code T3B 0M8