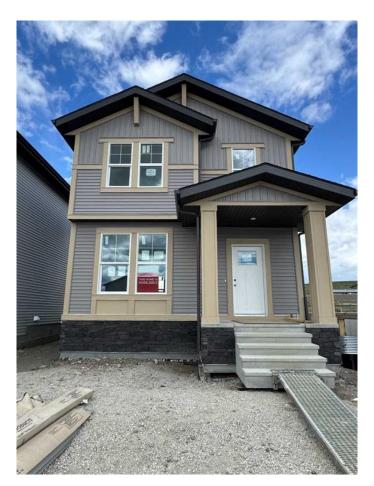

# \$589,900 - 430 Heartland Way, Cochrane

MLS® #A2217577

### \$589,900

3 Bedroom, 3.00 Bathroom, 1,508 sqft Residential on 0.08 Acres

Heartland, Cochrane, Alberta

Welcome to 430 Heartland Way in Cochrane, a bright and inviting home offering over 1,500 square feet of well-designed living space in the desirable community of Heartland. Built by Daytona Homes, this property combines comfort, flexibility, and value, perfect for first-time buyers, young families, or those looking to downsize without compromising on quality.