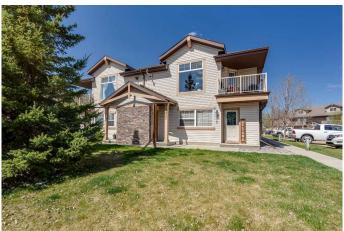

## \$200,000

1 Bedroom, 1.00 Bathroom, 782 sqft Residential on 0.00 Acres

Johnstone Park, Red Deer, Alberta

Affordable and comfortable 1 bedroom plus a den/office/craft room. Kitchen features an island, corner pantry. Garden door leads to covered deck. Large bedroom and an enjoyable open living area. Dishwasher replaced last year, new tankless hot water on demand system, new in floor heating system boiler.

Type Residential

Sub-Type Row/Townhouse

Style Townhouse

Status Active

#### **Exterior**

Exterior Features Balcony
Lot Description Other

Roof Asphalt Shingle

Construction Wood Frame

Foundation Other