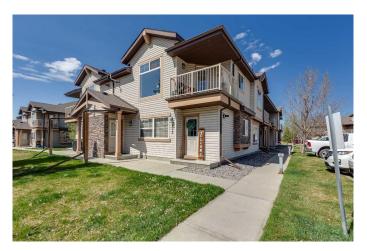

## \$200,000

1 Bedroom, 1.00 Bathroom, 782 sqft Residential on 0.00 Acres

Johnstone Park, Red Deer, Alberta

Affordable and comfortable 1 bedroom plus a den/office/craft room. Kitchen features an island, corner pantry. Garden door leads to covered deck. Large bedroom and an enjoyable open living area. Dishwasher replaced last year, new tankless hot water on demand system, new in floor heating system boiler.

Type Residential

Sub-Type Row/Townhouse

Style Townhouse

Status Active

#### **Exterior**

Exterior Features Balcony
Lot Description Other

Roof Asphalt Shingle

Construction Wood Frame

Foundation Other