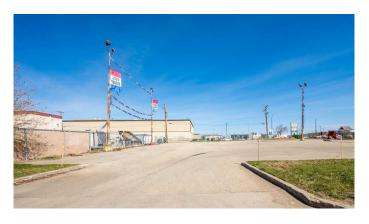

#### \$975

0 Bedroom, 0.00 Bathroom, Commercial on 0.00 Acres

NONE, Grande Prairie, Alberta

Prime 0.14-Acre Paved Commercial Lot â€" Ideal for Storage, Parking, or Business Use!

Unlock the potential of this conveniently located 0.14-acre paved lot, situated just off a high-traffic main roadâ€"offering excellent visibility and accessibility for your business needs. The lot is partially fenced and includes a secure gate at the rear, with dual access from both the street and a rear alley, providing flexible entry and exit options.

Whether you're looking for fleet vehicle storage, equipment parking, or a staging area, this versatile space is ready to accommodate. The Landlord is open to fencing the remainder of the lot to suit your security needs.