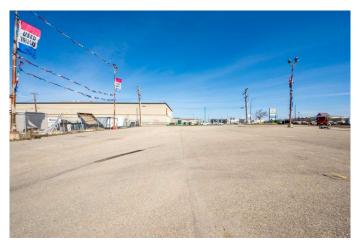

#### \$975

0 Bedroom, 0.00 Bathroom, Commercial on 0.00 Acres

NONE, Grande Prairie, Alberta

Prime 0.14-Acre Paved Commercial Lot â€" Ideal for Storage, Parking, or Business Use!

Unlock the potential of this conveniently located 0.14-acre paved lot, situated just off a high-traffic main roadâ€"offering excellent visibility and accessibility for your business needs. The lot is partially fenced and includes a secure gate at the rear, with dual access from both the street and a rear alley, providing flexible entry and exit options.

Whether you're looking for fleet vehicle storage, equipment parking, or a staging area, this versatile space is ready to accommodate. The Landlord is open to fencing the remainder of the lot to suit your security needs.