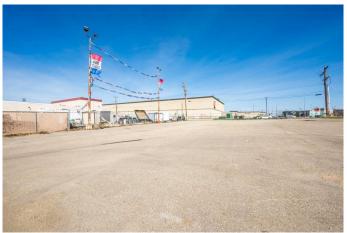

#### \$975

0 Bedroom, 0.00 Bathroom, Commercial on 0.00 Acres

NONE, Grande Prairie, Alberta

Prime 0.14-Acre Paved Commercial Lot â€" Ideal for Storage, Parking, or Business Use!

Unlock the potential of this conveniently located 0.14-acre paved lot, situated just off a high-traffic main roadâ€"offering excellent visibility and accessibility for your business needs. The lot is partially fenced and includes a secure gate at the rear, with dual access from both the street and a rear alley, providing flexible entry and exit options.

Whether you're looking for fleet vehicle storage, equipment parking, or a staging area, this versatile space is ready to accommodate. The Landlord is open to fencing the remainder of the lot to suit your security needs.