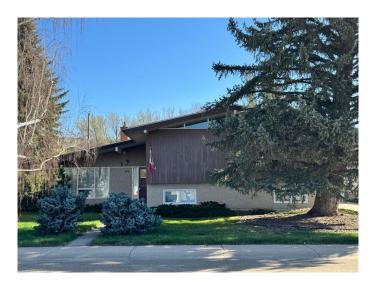

# \$369,000 - 1214 6 Avenue E, Drumheller

MLS® #A2217757

# \$369,000

4 Bedroom, 2.00 Bathroom, 1,370 sqft Residential on 0.23 Acres

Riverview Park, Drumheller, Alberta

Bang for your buck in Riverside! Come on in and feel right at home in this spacious split level design in one of Drumheller's most sought after communities. The unique architectural design of this home is appealing as is the ample parking and double garage. The main floor features expansive windows, large living room with fireplace, dining area with built ins, and a functional kitchen. Upstairs, you'll find 3 bedrooms- and the kids will fight over who gets the one with the secret reading nook! and a full bathroom. The lower level has a family room, another bedroom or office space, & laundry room. The basement houses utilities and storage. Outside, there is a mature yard with big trees and gardens. This is a gem...don't let it pass you by!

### **Essential Information**

MLS® # A2217757 Price \$369,000

Bedrooms 4

Bathrooms 2.00

Full Baths 1

Half Baths 1

Square Footage 1,370

Acres 0.23