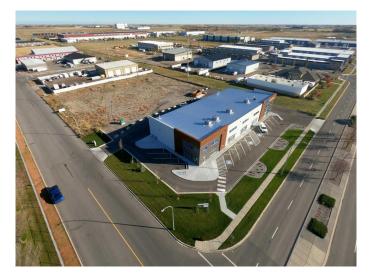

# \$593,500 - 3233 30 Avenue N, Lethbridge

MLS® #A2217859

## \$593,500

0 Bedroom, 0.00 Bathroom, Commercial on 0.05 Acres

Sherring Industrial Park, Lethbridge, Alberta

The subject property is the last available unit in this brand new, Class A industrial development. These units feature high-quality and flexible 80' deep bays with widths starting at 30' and a clear span height of 26' - 20' sloping from the front to back. Each unit

# **Community Information**

Address 3233 30 Avenue N

Subdivision Sherring Industrial Park

City Lethbridge

County Lethbridge

Province Alberta
Postal Code T1H 7J4