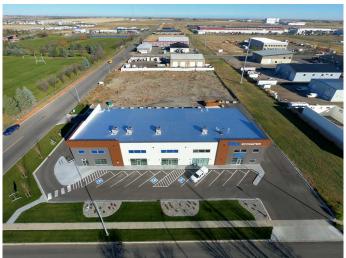

## \$593,500

0 Bedroom, 0.00 Bathroom, Commercial on 0.05 Acres

Sherring Industrial Park, Lethbridge, Alberta

The subject property is the last available unit in this brand new, Class A industrial development. These units feature high-quality and flexible 80' deep bays with widths starting at 30' and a clear span height of 26' - 20' sloping from the front to back. Each unit

will includes a 12' x 14' overhead door and mezzanine options. With sale or lease options available, each unit is a separately titled condo with individual addressing. This development is ideal for trades, contractors, warehouse storage or industrial retail users with Phase II