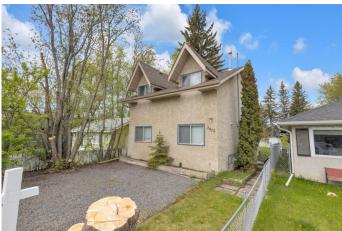

#### \$425,000

2 Bedroom, 2.00 Bathroom, 1,130 sqft Residential on 0.09 Acres

Cottage Area, Sylvan Lake, Alberta

Welcome to 3912 50 Ave, a delightful 2-storey cottage nestled in the heart of Sylvan Lake. Bursting with character and vintage charm, this fully furnished 2-bedroom, 1.5-bath home offers the perfect blend of cozy comfort and unbeatable locationâ€"ideal as a starter home. vacation getaway, rental property, or Airbnb investment. Step inside and fall in love with the whimsical spiral staircase leading to a sunlit loft, large bedroom and half bath upstairs. Downstairs, you'II find a spacious main-floor bedroom and a full bathroom, along with a bright, open-concept living space perfect for relaxing or entertaining. The cottage comes completely furnished, including all appliances, allowing you to move in or start renting immediately. Outside, enjoy summer evenings in the large, fully fenced backyard featuring a deck, firepit, and shed for added storage. With room for two vehicles in the private driveway, convenience meets charm at every turn. Located just a short walk from Sylvan Lake's vibrant beach, local restaurants, boutique shops, and seasonal festivals, this home offers not just a place to liveâ€"but a lifestyle. Whether you're sipping your morning coffee on the deck or hosting guests under the stars, this property captures the essence of lakeside living. Don't miss your chance to own a piece of Sylvan Lake's cottage charm.

### Exterior

Exterior Features Fire Pit

| Lot Description | Back Lane, Back Yard |
|-----------------|----------------------|
| Roof            | Asphalt Shingle      |
| Construction    | Stucco               |
| Foundation      | Slab                 |