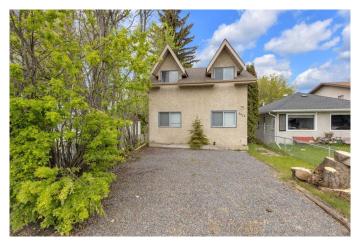

#### \$425,000

2 Bedroom, 2.00 Bathroom, 1,130 sqft Residential on 0.09 Acres

Cottage Area, Sylvan Lake, Alberta

Welcome to 3912 50 Ave, a delightful 2-storey cottage nestled in the heart of Sylvan Lake. Bursting with character and vintage charm, this fully furnished 2-bedroom, 1.5-bath home offers the perfect blend of cozy comfort and unbeatable locationâ€"ideal as a starter home. vacation getaway, rental property, or Airbnb investment. Step inside and fall in love with the whimsical spiral staircase leading to a sunlit loft, large bedroom and half bath upstairs. Downstairs, you'II find a spacious main-floor bedroom and a full bathroom, along with a bright, open-concept living space perfect for relaxing or entertaining. The cottage comes completely furnished, including all appliances, allowing you to move in or start renting immediately. Outside, enjoy summer evenings in the large, fully fenced backyard featuring a deck, firepit, and shed for added storage. With room for two vehicles in the private driveway, convenience meets charm at every turn. Located just a short walk from Sylvan Lake's vibrant beach, local restaurants, boutique shops, and seasonal festivals, this home offers not just a place to liveâ€"but a lifestyle. Whether you're sipping your morning coffee on the deck or hosting guests under the stars, this property captures the essence of lakeside living. Don't miss your chance to own a piece of Sylvan Lake's cottage charm.

### Exterior

Exterior Features Fire Pit

| Lot Description | Back Lane, Back Yard |
|-----------------|----------------------|
| Roof            | Asphalt Shingle      |
| Construction    | Stucco               |
| Foundation      | Slab                 |