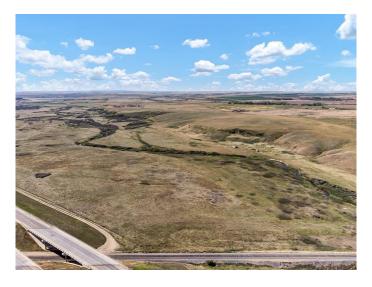

#### \$1,999,000

0 Bedroom, 0.00 Bathroom, Land on 225.57 Acres

NONE, Rural Cypress County, Alberta

This \*\*225.57-acre (more or less)\*\* parcel offers an incredible opportunity for development in a highly sought-after location! Situated right on the city limits of Medicine Hat this land is just steps away from major retailers like Walmart, Staples, and popular restaurants, ensuring excellent exposure and accessibility. Positioned just off Highway 2 and nearby Black & White Trail, this property benefits from high traffic visibility and easy connectivity to key routes. Whether you're considering residential, commercial, or mixed-use develop ent, this prime location offers endless possibilities. Don't miss your chance to secure a strategic investment in a rapidly growing area.