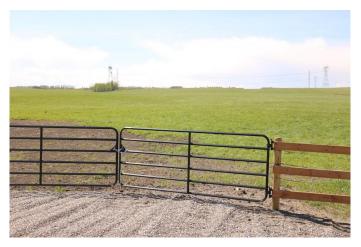

### \$450,000

0 Bedroom, 0.00 Bathroom, Land on 41.96 Acres

NONE, Rural Mountain View County, Alberta

41.96 acres zoned AG all on pavement close to Olds. This property has great building spots and is located in a close proximity to golfing and Dickson Dam. The property is completely perimeter fenced. Start your small hobby farm or build your next dream home!