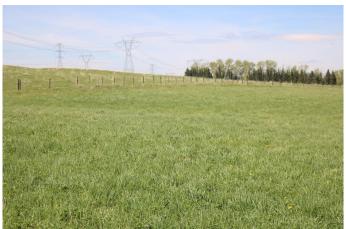

### \$450,000

0 Bedroom, 0.00 Bathroom, Land on 41.96 Acres

NONE, Rural Mountain View County, Alberta

41.96 acres zoned AG all on pavement close to Olds. This property has great building spots and is located in a close proximity to golfing and Dickson Dam. The property is completely perimeter fenced. Start your small hobby farm or build your next dream home!