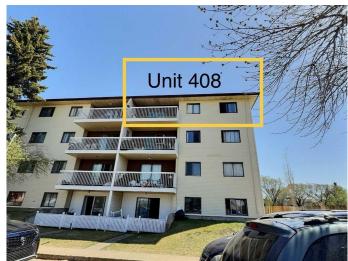

# \$139,000 - 408, 105 1945 Street Nw, Edmonton

MLS® #A2218486

# **Community Information**

Address 408, 105 1945 Street Nw

Subdivision Keheewin
City Edmonton
County Edmonton
Province Alberta
Postal Code T6J 5N6