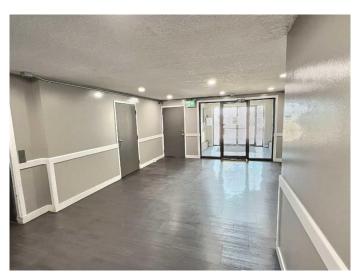

## \$139,000

2 Bedroom, 1.00 Bathroom, 850 sqft Residential on 0.00 Acres

Keheewin, Edmonton, Alberta

Best Location, Brand New Vinyl Floor, Brand new Kitchen Cabinets. Brand new taps & sink in the kitchen. quartz Counter top. Updated Bathroom. Beautiful bright and modern two bedroom suite on the top floor in the heart of the Keehewin community area. Storage & laundry room inside the Condo. Huge living room with outdoor balcony. Two good size bedrooms with one full bathroom. The building is very well maintained with an elevator and assigned parking space. Walking distance to schools, close to LRT, and bus terminal. Also close to grocery, stores, banks, restaurants, and other amenities near by. Why rent when you can own your own, at a great price!