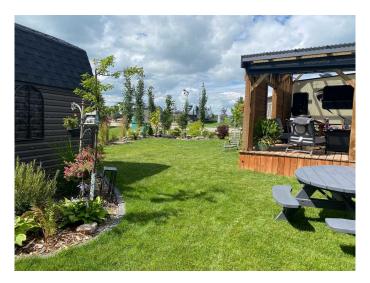

Prime corner lot with extra space and privacy. Beautiful landscaping with stone accents and mature greenery. Includes a 2017 Keystone Sprinter 357 LFT model fifth wheel RV, well maintained and move-in ready. This roomy fifth wheel includes 2 bedrooms, 4 slides, a loft for the kids and air conditioning. Massive 40' x 20' deck perfect for entertaining or relaxing and 150 sq ft solariumâ€"ideal for all-season enjoyment or extra storage. Handy storage shed for all your lake gear and tools. Full 50-amp hookups with water and sewer. Steps from Gull Lake's beach, marina, boat launch, and nature trails. Located in a secure, gated, year-round resort community. Future amenities include an indoor rec center and 12-hole golf course.

This property offers a rare combination of comfort, functionality, and lifestyle in one of Alberta's most sought-after resort communities.

Resort includes: Community gazebo with fire

pit, changing rooms, showers and bathrooms, driving range, playground. Marina is available for rent at additional cost plus (depends where) for a season May to September. All of this is just a 35 minute drive from Red Deer, 20 minutes to Lacombe and 5 minutes to Bentley. Don't miss this turnkey escapeâ€"schedule your showing today! LOT CAN BE SOLD SEPARATELY! PLEASE INQUIRE!