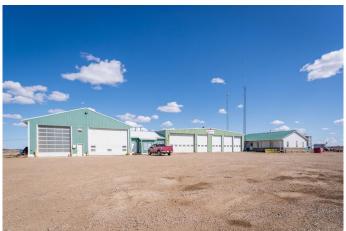

### \$350,000

0 Bedroom, 0.00 Bathroom, Commercial on 1.93 Acres

NONE, Neilburg, Saskatchewan

Extensive Commercial Space on Nearly 2 Acres â€" Neilburg, SK

This well-equipped commercial property offers over 14,000 sq ft of functional workspace across five interconnected buildings, all set on a clean, packed gravel yard totaling 1.95 acres. Ideal for service-based operations, trades, or contractors needing both shop and yard space.

The 80' x 72' steel frame shop is a standout feature offering: 6 overhead doors (front, side, and rear access for drive-through), a dedicated parts room with 2 of its own overhead doors and mezzanine storage and oil change pit for service work. Furnace room, bathroom, and coffee room adjoining the wash bay side, repair shop and parts area.

On the west side, you'll find a 50' x 100' drive-through bay area with 4 overhead doors, one side is a designated wash bay.

The east side includes finished office space to support operations with its own bathrooms, kitchen/coffee room, and storage area.