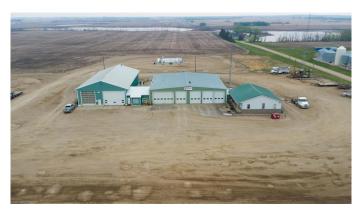

# \$350,000 - 310 Williams Industrial Drive, Neilburg

MLS® #A2218646

### \$350,000

0 Bedroom, 0.00 Bathroom, Commercial on 1.93 Acres

NONE, Neilburg, Saskatchewan

Extensive Commercial Space on Nearly 2 Acres â€" Neilburg, SK

This well-equipped commercial property offers over 14,000 sq ft of functional workspace across five interconnected buildings, all set on a clean, packed gravel yard totaling 1.95 acres. Ideal for service-based operations, trades, or contractors needing both shop and yard space.

The 80' x 72' steel frame shop is a standout feature offering: 6 overhead doors (front, side, and rear access for drive-through), a dedicated parts room with 2 of its own overhead doors and mezzanine storage and oil change pit for service work. Furnace room, bathroom, and coffee room adjoining the wash bay side, repair shop and parts area.

On the west side, you'll find a 50' x 100' drive-through bay area with 4 overhead doors, one side is a designated wash bay.

The east side includes finished office space to support operations with its own bathrooms, kitchen/coffee room, and storage area.

Additional 20' x 30' storage building at the rear adds even more utility.

Yard is easily accessible for larger equipment or fleet vehicles.

With limited comparable properties in the region, this site presents a rare opportunity for owner-operators, contractors, or service-based businesses to establish or expand operations in a small but active community.