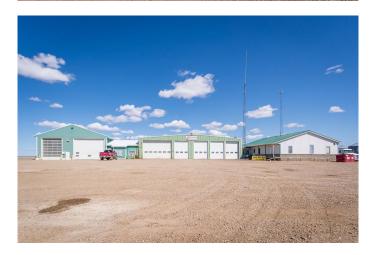

### \$350,000

0 Bedroom, 0.00 Bathroom, Commercial on 1.93 Acres

NONE, Neilburg, Saskatchewan

Extensive Commercial Space on Nearly 2 Acres â€" Neilburg, SK

This well-equipped commercial property offers over 14,000 sq ft of functional workspace across five interconnected buildings, all set on a clean, packed gravel yard totaling 1.95 acres. Ideal for service-based operations, trades, or contractors needing both shop and yard space.

The 80' x 72' steel frame shop is a standout feature offering: 6 overhead doors (front, side, and rear access for drive-through), a dedicated parts room with 2 of its own overhead doors and mezzanine storage and oil change pit for service work. Furnace room, bathroom, and coffee room adjoining the wash bay side, repair shop and parts area.

On the west side, you'll find a 50' x 100' drive-through bay area with 4 overhead doors, one side is a designated wash bay.

The east side includes finished office space to support operations with its own bathrooms, kitchen/coffee room, and storage area.