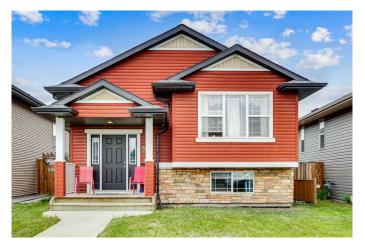

## \$480,000

5 Bedroom, 3.00 Bathroom, 1,184 sqft Residential on 0.10 Acres

Timber Ridge, Red Deer, Alberta

located in the peaceful and family-friendly neighborhood of Timberland, this house offers the perfect blend of comfort, space, and convenience. Located on a quite and family cultured friendly neighborhood. This house is with walkout finish basement, perfect for big family who wants to stick together in one roof there are 5 rooms in total 3 rooms at the main floor and two rooms in the basement with heated floor, toilet, separate washer drier fridge and a kitchen with a granite countertop, located close to bus stop playground school, convenient store pharmacy fast food, coffee shop daycare and other amenities.

### **Interior**

Heating

Interior Features Granite Counters, Separate Entrance, Vinyl Windows, Walk-In Closet(s)

Appliances Dishwasher, Electric Stove, Microwave Hood Fan, Refrigerator,

Washer/Dryer, Washer/Dryer Stacked