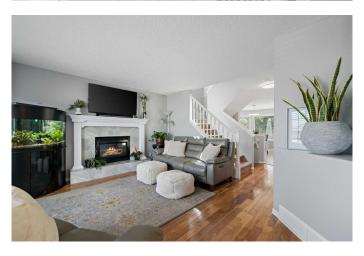

Step inside and experience the warmth of natural light streaming through large windows, especially in the bright and inviting kitchen. This space is as practical as it is stylish, featuring a central island, corner pantry, and plenty of storageâ€"ideal for everyday living and hosting guests alike. Adjacent to the kitchen, the main-floor laundry area provides convenience, while elegant hardwood and vinyl plank flooring throughout adds timeless appeal and durability.

Forced Air Heating Central Air Cooling

Fireplace Yes

# of Fireplaces 1

**Fireplaces** Gas

Has Basement Yes

Basement Finished, Full