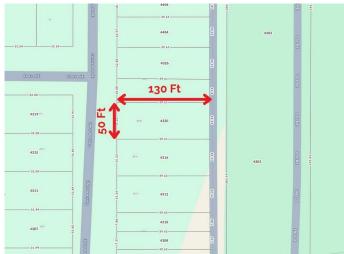

# \$699,900

0 Bedroom, 0.00 Bathroom, Land on 0.15 Acres

Highland Park, Calgary, Alberta

ATTENTION: INVESTORS & DEVELOPERS! **DEVELOPMENT PERMIT IS APPROVED!** This 50 ft x 130 ft development-ready site in Highland Park offers 6,500 SQ FT OF PRIME REAL ESTATE! The property includes **DETAILED PLANS FOR A 2-STOREY** SEMI-DETACHED DUPLEX infill with a LEGAL 2-bed basement suite on each side. Alternatively, bring your architect and design the project of your dreams on this bare site in an UNBEATABLE LOCATION. The land has already been cleared and is READY FOR IMMEDIATE DEVELOPMENT, giving you a head start on your next project. The location couldn't be better in the desirable Highland Park community. Enjoy walking access to schools, parks, pathways, and a newer retail and service hub at 43 Avenue and Centre Street. Commuting is a breeze, with Centre Street providing quick access to downtown and major roadways like McKnight Boulevard and Edmonton Trail offering easy connectivity, so you're never far from where you need to be. This lot is ideally situated for modern urban living. Reach out today for more information!