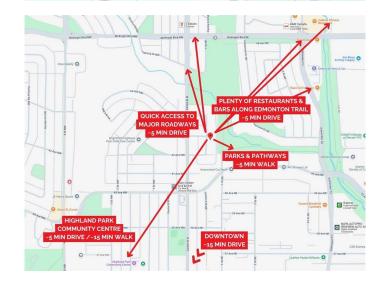

# \$699,900

0 Bedroom, 0.00 Bathroom, Land on 0.15 Acres

Highland Park, Calgary, Alberta

ATTENTION: INVESTORS & DEVELOPERS! **DEVELOPMENT PERMIT IS APPROVED!** This 50 ft x 130 ft development-ready site in Highland Park offers 6,500 SQ FT OF PRIME REAL ESTATE! The property includes **DETAILED PLANS FOR A 2-STOREY** SEMI-DETACHED DUPLEX infill with a LEGAL 2-bed basement suite on each side. Alternatively, bring your architect and design the project of your dreams on this bare site in an UNBEATABLE LOCATION. The land has already been cleared and is READY FOR IMMEDIATE DEVELOPMENT, giving you a head start on your next project. The location couldn't be better in the desirable Highland Park community. Enjoy walking access to schools, parks, pathways, and a newer retail and service hub at 43 Avenue and Centre Street. Commuting is a breeze, with Centre Street providing quick access to downtown and major roadways like McKnight Boulevard and Edmonton Trail offering easy connectivity, so you're never far from where you need to be. This lot is ideally situated for modern urban living. Reach out today for more information!