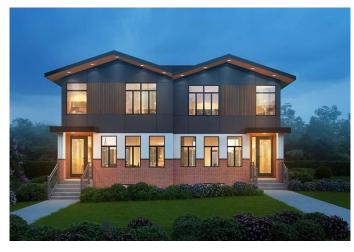

# \$699,900

0 Bedroom, 0.00 Bathroom, Land on 0.15 Acres

Highland Park, Calgary, Alberta

ATTENTION: INVESTORS & DEVELOPERS! **DEVELOPMENT PERMIT IS APPROVED!** This 50 ft x 130 ft development-ready site in Highland Park offers 6,500 SQ FT OF PRIME REAL ESTATE! The property includes **DETAILED PLANS FOR A 2-STOREY** SEMI-DETACHED DUPLEX infill with a LEGAL 2-bed basement suite on each side. Alternatively, bring your architect and design the project of your dreams on this bare site in an UNBEATABLE LOCATION. The land has already been cleared and is READY FOR IMMEDIATE DEVELOPMENT, giving you a head start on your next project. The location couldn't be better in the desirable Highland Park community. Enjoy walking access to schools, parks, pathways, and a newer retail and service hub at 43 Avenue and Centre Street. Commuting is a breeze, with Centre Street providing quick access to downtown and major roadways like McKnight Boulevard and Edmonton Trail offering easy connectivity, so you're never far from where you need to be. This lot is ideally situated for modern urban living. Reach out today for more information!