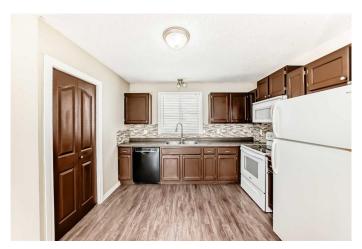

## \$340,000

3 Bedroom, 2.00 Bathroom, 949 sqft Residential on 0.09 Acres

Varsity Village, Lethbridge, Alberta

Visit REALTOR® website for additional information. Welcome to 39 Princeton Crescent W! This well-maintained 3-level split offers 3 bedrooms and 2 full bathrooms in a quiet neighborhood close to schools, parks, shopping, and biking trails. Enjoy a spacious kitchen and dining area with access to the back deck, plus a cozy living room and family room. The yard is fully fenced with a garden space and hot tub. Updates include a new roof (2017), furnace and hot water tank (2018). A perfect family home in a great location!