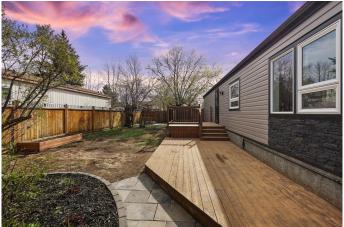

#### \$395,000

3 Bedroom, 2.00 Bathroom, 1,207 sqft Residential on 0.13 Acres

Brentwood\_Strathmore, Strathmore, Alberta

Make this outdoor oasis your home just in time to enjoy all of the perks of summer! With a large deck two level deck, plumbed and fitted for a hot tub, large yard and fire pit, it has everything you need for backyard BBQ season! Even a gate wide enough to drive your ATV through! The single attached garage and newly insulated, well lit shed are a craftsman's dream with built in work benches and plenty of storage. Inside you will find freshly painted walls, full sized windows (replaced in 2019), bringing in a ton of natural light. The open concept kitchen and living room feature a breakfast bar, perfect for entertaining. The two generously sized bedrooms have their own full bathroom, great for children or guests. The ideal layout has the primary bedroom on the opposite end with its own ensuite and soaker tub. You will notice the recently upgraded washer and dryer along with central A/C to keep you cool this summer. You will be walking distance to the Strathmore Stampede Grounds, Strathmore Family Centre, District Health Services, bike/walking paths, disc golf course and multiple schools. Book your showing today and be summer ready! Windows, doors, siding, eaves on mobile and garage, and garage roof shingles all replaced in 2019.

## Exterior

| Exterior Features | Fire Pit, Private Yard                                       |
|-------------------|--------------------------------------------------------------|
| Lot Description   | Back Yard, Fruit Trees/Shrub(s), Landscaped, Rectangular Lot |
| Roof              | Asphalt Shingle                                              |
| Construction      | Vinyl Siding                                                 |