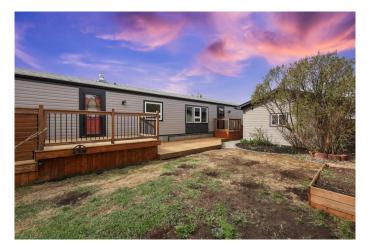

#### \$395,000

3 Bedroom, 2.00 Bathroom, 1,207 sqft Residential on 0.13 Acres

Brentwood\_Strathmore, Strathmore, Alberta

Make this outdoor oasis your home just in time to enjoy all of the perks of summer! With a large deck two level deck, plumbed and fitted for a hot tub, large yard and fire pit, it has everything you need for backyard BBQ season! Even a gate wide enough to drive your ATV through! The single attached garage and newly insulated, well lit shed are a craftsman's dream with built in work benches and plenty of storage. Inside you will find freshly painted walls, full sized windows (replaced in 2019), bringing in a ton of natural light. The open concept kitchen and living room feature a breakfast bar, perfect for entertaining. The two generously sized bedrooms have their own full bathroom, great for children or guests. The ideal layout has the primary bedroom on the opposite end with its own ensuite and soaker tub. You will notice the recently upgraded washer and dryer along with central A/C to keep you cool this summer. You will be walking distance to the Strathmore Stampede Grounds, Strathmore Family Centre, District Health Services, bike/walking paths, disc golf course and multiple schools. Book your showing today and be summer ready! Windows, doors, siding, eaves on mobile and garage, and garage roof shingles all replaced in 2019.

## Exterior

| Exterior Features | Fire Pit, Private Yard                                       |
|-------------------|--------------------------------------------------------------|
| Lot Description   | Back Yard, Fruit Trees/Shrub(s), Landscaped, Rectangular Lot |
| Roof              | Asphalt Shingle                                              |
| Construction      | Vinyl Siding                                                 |