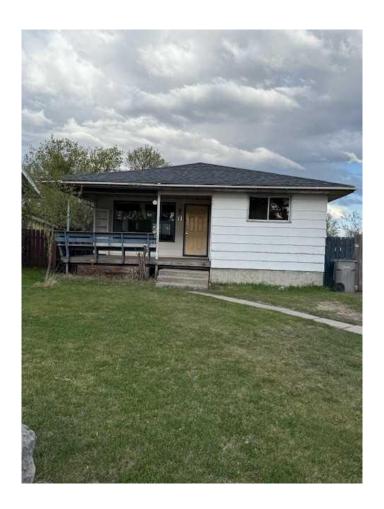

## \$189,000

4 Bedroom, 1.00 Bathroom, 1,067 sqft Residential on 0.14 Acres

NONE, Whitecourt, Alberta

Looking for a project with promise? This "sold as-is, where-is― property is the perfect opportunity for first-time buyers ready to build equity, or investors searching for their next flip or rental.

35-year shingles installed in 2023 Needs TLC â€" bring your tools and imagination

Great starter home or investment Conveniently located near Festival Park,Golf course, St. Mary's School.

Room for a garage

With some work, this home could shine again. Don't miss out on this value-packed opportunity!

Built in 1980

MLS® # A2219203 Price \$189,000

Bedrooms 4

Bathrooms 1.00

Full Baths 1

Square Footage 1,067 Acres 0.14 Year Built 1980