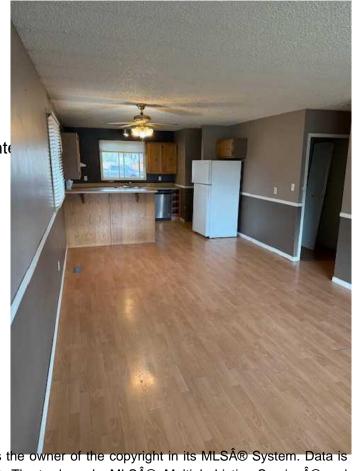

## \$189,000

4 Bedroom, 1.00 Bathroom, 1,067 sqft Residential on 0.14 Acres

NONE, Whitecourt, Alberta

Looking for a project with promise? This "sold as-is, where-is― property is the perfect opportunity for first-time buyers ready to build equity, or investors searching for their next flip or rental.

35-year shingles installed in 2023 Needs TLC â€" bring your tools and imagination

Great starter home or investment Conveniently located near Festival Park,Golf course, St. Mary's School.

Room for a garage

With some work, this home could shine again. Don't miss out on this value-packed opportunity!

Built in 1980

MLS® # A2219203 Price \$189,000

Bedrooms 4

Bathrooms 1.00

Full Baths 1

Square Footage 1,067 Acres 0.14 Year Built 1980