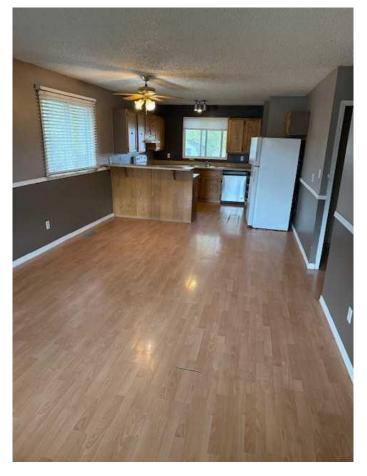

## \$189,000

4 Bedroom, 1.00 Bathroom, 1,067 sqft Residential on 0.14 Acres

NONE, Whitecourt, Alberta

Looking for a project with promise? This "sold as-is, where-is― property is the perfect opportunity for first-time buyers ready to build equity, or investors searching for their next flip or rental.

35-year shingles installed in 2023 Needs TLC â€" bring your tools and imagination

Great starter home or investment Conveniently located near Festival Park,Golf course, St. Mary's School.

Room for a garage

With some work, this home could shine again. Don't miss out on this value-packed opportunity!

Built in 1980

MLS® # A2219203 Price \$189,000

Bedrooms 4

Bathrooms 1.00

Full Baths 1

Square Footage 1,067 Acres 0.14 Year Built 1980