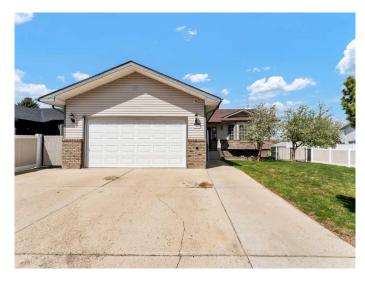

## \$499,900

4 Bedroom, 3.00 Bathroom, 1,347 sqft Residential on 0.14 Acres

SE Southridge, Medicine Hat, Alberta

Welcome to this beautifully maintained and centrally located walk-out bungalow in the mature and highly sought-after neighbourhood of SE Southridge. Surrounded by parks, playgrounds, and top-rated schools, this home offers the perfect blend of comfort and convenience.

From the moment you arrive, you'II be impressed by the charming curb appeal and meticulously landscaped yard. Step inside to a bright and spacious foyer with a convenient coat closet and direct access to the double attached garage.

Freshly painted in a modern neutral palette, this home is move-in ready. The low-maintenance backyard features a large patio and storage shedâ€"ideal for relaxing or entertaining.

Don't miss your chance to own this fantastic home in one of the city's most established communities!