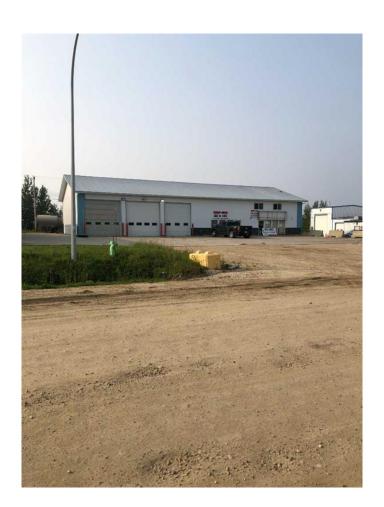

# \$3,000 - Bay 2, 4635 Federated Road, Swan Hills

MLS® #A2219227

### \$3,000

0 Bedroom, 0.00 Bathroom, Commercial on 0.00 Acres

NONE, Swan Hills, Alberta

THIS LOCATION IS PERFECT FOR A COMMERCIAL OR BUSINESS RIGHT OFF THE HIGHWAY. 3800 SQ FT SHOP & OFFICE COMPLEX WITH A 1300 SQ FT MEZZANINE AND HAS 14 FT. OVERHEAD DOORS AND COMES WITH A LARGE COMPRESSOR. ESSO SERVICE STATION IS LOCATED BESIDE THIS LOT THAT CREATES A GOOD TRAFFIC STOP.