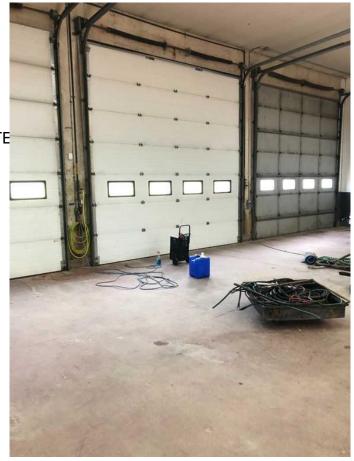

### \$3,000

0 Bedroom, 0.00 Bathroom, Commercial on 0.00 Acres

NONE, Swan Hills, Alberta

THIS LOCATION IS PERFECT FOR A COMMERCIAL OR BUSINESS RIGHT OFF THE HIGHWAY. 3800 SQ FT SHOP & OFFICE COMPLEX WITH A 1300 SQ FT MEZZANINE AND HAS 14 FT. OVERHEAD DOORS AND COMES WITH A LARGE COMPRESSOR. ESSO SERVICE STATION IS LOCATED BESIDE THIS LOT THAT CREATES A GOOD TRAFFIC STOP.