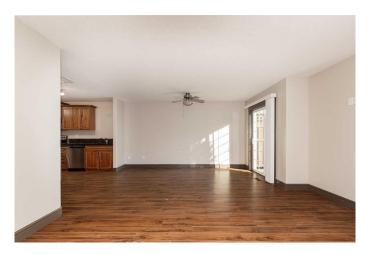

# \$239,900

2 Bedroom, 1.00 Bathroom, 856 sqft Residential on 0.00 Acres

Sunridge, Lethbridge, Alberta

Located in Lethbridge's Sunridge, this well-maintained condo offers comfortable living with great amenities. The kitchen features stainless steel appliances, an island, and solid-surface countertops. The living area is open to the kitchen and filled with natural light. Two bedrooms and a four-piece bathroom are also included. All exterior maintenance, including snow removal and lawn care, is taken care of, making this property perfect for students, investors, or first-time buyers. An additional single-car garage can be purchased for an additional \$20,000.

## Interior

Interior Features Ceiling Fan(s), Kitchen Island, Open Floorplan, Vinyl Windows

Appliances Dishwasher, Dryer, Microwave Hood Fan, Refrigerator, Stove(s),

Washer

Heating Forced Air

Cooling None