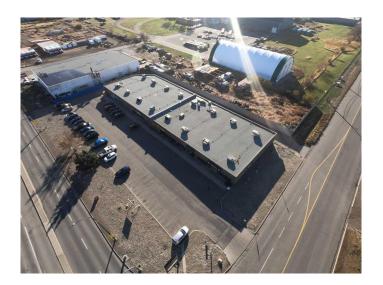

## \$2,600,000

0 Bedroom, 0.00 Bathroom, Commercial on 1.33 Acres

Anderson Industrial Park, Lethbridge, Alberta

The subject property is located in a busy strip plaza (20,903 SF on 1.33 acres) with exposure to 16,800 VPD+ along 5th

Avenue North, essentially the "gateway― to the industrial parks. The property has easy access via 5th Ave N, from

Mayor Magrath Drive North and 43rd Street North. The current owner has made it a priority to complete the

regularly required building maintenance, including regularly replacing HVAC rooftop units (RTUs). The site has

a large parking lot with 50+ stalls and tenants can utilize both unit signage and streetside pylon signage.

Built in 1979

#### **Amenities**

Amenities Parking, Visitor Parking

Parking Spaces 50