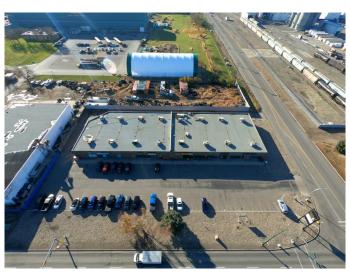

## \$2,600,000

0 Bedroom, 0.00 Bathroom, Commercial on 1.33 Acres

Anderson Industrial Park, Lethbridge, Alberta

The subject property is located in a busy strip plaza (20,903 SF on 1.33 acres) with exposure to 16,800 VPD+ along 5th

Avenue North, essentially the "gateway― to the industrial parks. The property has easy access via 5th Ave N, from

Mayor Magrath Drive North and 43rd Street North. The current owner has made it a priority to complete the

regularly required building maintenance, including regularly replacing HVAC rooftop units (RTUs). The site has

a large parking lot with 50+ stalls and tenants can utilize both unit signage and streetside pylon signage.

#### **Amenities**

Amenities Parking, Visitor Parking

Parking Spaces 50