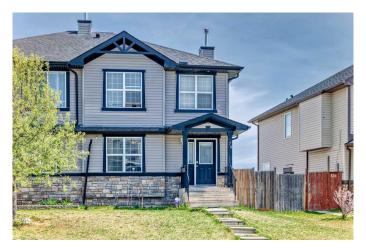

# \$514,900 - 79 Saddlebrook Common Ne, Calgary

MLS® #A2219362

## \$514,900

4 Bedroom, 4.00 Bathroom, 1,293 sqft Residential on 0.07 Acres

Saddle Ridge, Calgary, Alberta

This is a 2-storey half duplex, fully developed and offering 4 spacious bedrooms and 3.5 bathrooms. The main floor features a bright living room, functional kitchen, dining area, and a convenient half bathroom. Upstairs, you'll find a spacious master bedroom with a walk-in closet and private ensuite, along with two additional good-sized bedrooms and a full bathroom. The fully developed basement includes an extra bedroom, full bath, and a family room perfect for guests or extended family. Enjoy the outdoors on the rear deck with a fenced backyard and parking pad. Ideally located close to schools, playgrounds, bus routes, C-Train station, and shopping, this home is perfect for families or investors!

#### **Essential Information**

MLS® # A2219362 Price \$514,900

Bedrooms 4

Bathrooms 4.00

Full Baths 3

Half Baths 1

Square Footage 1,293 Acres 0.07 Year Built 2007

Type Residential