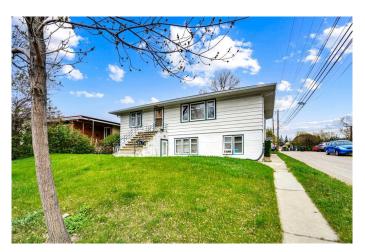

### \$899,000

0 Bedroom, 0.00 Bathroom, 1,270 sqft Multi-Family on 0.14 Acres

Tuxedo Park, Calgary, Alberta

INVESTOR ALERT / OVERSIZED CORNER LOT / TRIPLEX / GREAT NW LOCATION / CASH FLOWING PROPERTY. This property has unbelievable potential! Built as a legal TRIPLEX (with 3 electric meters in common area) but currently an illegal 4 Plex with 4 self contained 1 bedroom suites. Each unit has their own kitchen, full bathroom, living room, storage, parking stall and access to shared common (coin op.) laundry. Located in the Northwest Community of Tuxedo which has great access to bus routes, bistros, shopping, downtown and surrounded by plenty of parks. The CORNER M-C1 Zoned Lot is 50 X 120 SF and would be a fantastic redevelopment site.

# **Essential Information**

MLS® # A2219374

Price \$899,000

Bathrooms 0.00

Square Footage 1,270

Acres 0.14

Year Built 1955

Type Multi-Family