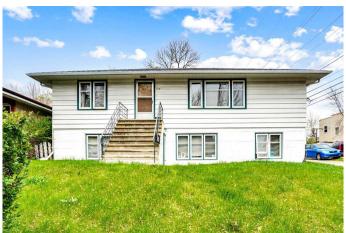

### \$899,000

0 Bedroom, 0.00 Bathroom, 1,270 sqft Multi-Family on 0.14 Acres

Tuxedo Park, Calgary, Alberta

INVESTOR ALERT / OVERSIZED CORNER LOT / TRIPLEX / GREAT NW LOCATION / CASH FLOWING PROPERTY. This property has unbelievable potential! Built as a legal TRIPLEX (with 3 electric meters in common area) but currently an illegal 4 Plex with 4 self contained 1 bedroom suites. Each unit has their own kitchen, full bathroom, living room, storage, parking stall and access to shared common (coin op.) laundry. Located in the Northwest Community of Tuxedo which has great access to bus routes, bistros, shopping, downtown and surrounded by plenty of parks. The CORNER M-C1 Zoned Lot is 50 X 120 SF and would be a fantastic redevelopment site.