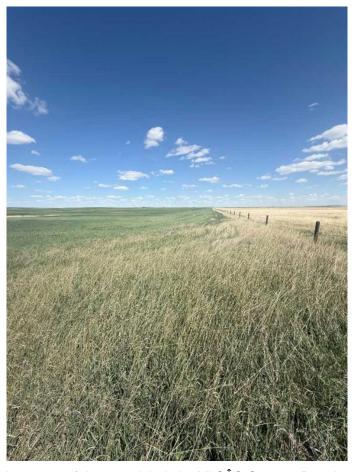

#### \$832,000

0 Bedroom, 0.00 Bathroom, Land on 160.00 Acres

NONE, Rural Vulcan County, Alberta

Here's your chance to own a full quarter section in a great location between Champion and Clear Lake! 160 acres of opportunity waiting for the right buyer. With approximately 120 acres currently cultivated and seeded to fall rye, around 4 acres with trees, and the balance in native grass and pasture, this undivided parcel offers both productivity and natural beauty. The land is fully fenced with four-strand barbed wire and features two separate access points off Range Road 243. Gently rolling slopes and big Alberta skies create the perfect setting, and on clear days, you'II be treated to mountain views that stretch across the horizon. Whether you're looking to expand your farming operation, diversify your investment portfolio, or carve out a homestead with plenty of room to grow, this versatile piece of land is well worth a look.