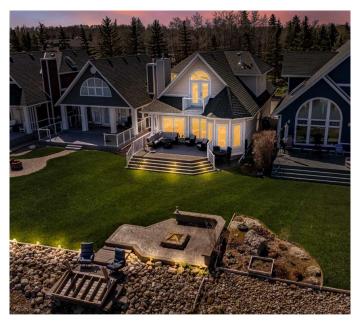

## \$1,150,000

3 Bedroom, 3.00 Bathroom, 1,783 sqft Residential on 0.10 Acres

Marina Bay, Sylvan Lake, Alberta

Lake Living at its finest! Welcome to 314 Marina Bay Place a STUNNING newly renovated two storey overlooking the Marina and Lake. You will instantly appreciate the extensive work and pride of ownership which is evident all throughout the home. Oak luxury vinyl plank flooring, large windows flooding the main floor in natural light, fresh paint throughout and of course the highlight of the living room...a custom stone facing gas fireplace. The open concept design makes it easy to entertain guests whether that's sitting around the island in the timeless kitchen showcasing brand new custom cabinets, gorgeous quartz countertops, all new stainless steel appliances including a gas stove, a custom hood fan and a RO system. The dining room features bay windows and allows easy access to the large deck and beautiful backyard space. The main floor is home to an updated 2pc bathroom, new washer & dryer and storage. Upstairs you will discover three spacious bedrooms including the primary retreat with its own balcony providing an incredible view of the lake. The vaulted ceiling adds to the character throughout the home. The large walk-in closet and renovated 4pc ensuite with a large corner soaker tub, separate shower and vanity with quartz to match the kitchen. The two additional bedrooms are a fantastic size and are located across the hall from the 4pc bathroom (previously a 3pc). Fantastic storage throughout the upper levels as well as the

crawl space which is very functional and offers an abundance of space for your belongings so the 20x24 garage can be used for parking! The beautiful yard offers a large composite deck with a BBQ gas line and a wonderful fire-pit area sure to be loved by many. Extra's include a Kinetico water treatment system, boat slip which has been paid for in 2025, private boat launch, a clubhouse, tennis/pickleball court and a community you will be proud to be a part of!