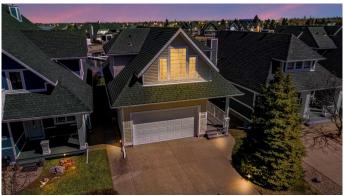

## \$1,150,000

3 Bedroom, 3.00 Bathroom, 1,783 sqft Residential on 0.10 Acres

Marina Bay, Sylvan Lake, Alberta

Lake Living at its finest! Welcome to 314 Marina Bay Place a STUNNING newly renovated two storey overlooking the Marina and Lake. You will instantly appreciate the extensive work and pride of ownership which is evident all throughout the home. Oak luxury vinyl plank flooring, large windows flooding the main floor in natural light, fresh paint throughout and of course the highlight of the living room...a custom stone facing gas fireplace. The open concept design makes it easy to entertain guests whether that's sitting around the island in the timeless kitchen showcasing brand new custom cabinets, gorgeous quartz countertops, all new stainless steel appliances including a gas stove, a custom hood fan and a RO system. The dining room features bay windows and allows easy access to the large deck and beautiful backyard space. The main floor is home to an updated 2pc bathroom, new washer & dryer and storage. Upstairs you will discover three spacious bedrooms including the primary retreat with its own balcony providing an incredible view of the lake. The vaulted ceiling adds to the character throughout the home. The large walk-in closet and renovated 4pc ensuite with a large corner soaker tub, separate shower and vanity with quartz to match the kitchen. The two additional bedrooms are a fantastic size and are located across the hall from the 4pc bathroom (previously a 3pc). Fantastic storage throughout the upper levels as well as the

## **Amenities**

Amenities Racquet Courts, Recreation Facilities, RV/Boat Storage

Parking Spaces 2

Parking Double Garage Attached