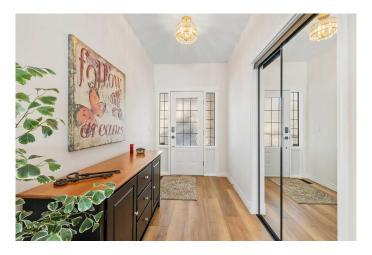

## \$1,150,000

3 Bedroom, 3.00 Bathroom, 1,783 sqft Residential on 0.10 Acres

Marina Bay, Sylvan Lake, Alberta

Lake Living at its finest! Welcome to 314 Marina Bay Place a STUNNING newly renovated two storey overlooking the Marina and Lake. You will instantly appreciate the extensive work and pride of ownership which is evident all throughout the home. Oak luxury vinyl plank flooring, large windows flooding the main floor in natural light, fresh paint throughout and of course the highlight of the living room...a custom stone facing gas fireplace. The open concept design makes it easy to entertain guests whether that's sitting around the island in the timeless kitchen showcasing brand new custom cabinets, gorgeous quartz countertops, all new stainless steel appliances including a gas stove, a custom hood fan and a RO system. The dining room features bay windows and allows easy access to the large deck and beautiful backyard space. The main floor is home to an updated 2pc bathroom, new washer & dryer and storage. Upstairs you will discover three spacious bedrooms including the primary retreat with its own balcony providing an incredible view of the lake. The vaulted ceiling adds to the character throughout the home. The large walk-in closet and renovated 4pc ensuite with a large corner soaker tub, separate shower and vanity with quartz to match the kitchen. The two additional bedrooms are a fantastic size and are located across the hall from the 4pc bathroom (previously a 3pc). Fantastic storage throughout the upper levels as well as the