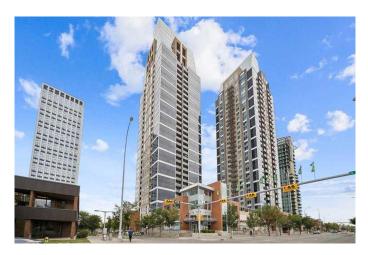

#### \$385,000

2 Bedroom, 2.00 Bathroom, 845 sqft Residential on 0.00 Acres

Beltline, Calgary, Alberta

RECENTLY RENOVATED / FULL REPAINT / NEW VINYL PLANK FLOORING / **OVERSIZED DECK / Boasting unobstructed** views of the Calgary Tower and in move in ready condition, welcome to #205 211 13th ave SE located in the Nuera building! With 10 foot ceilings, stone countertops and Stainless Steel appliances as well as 2 Beds & 2 Baths here is the perfect place to call home, or for the savvy investor looking for an in demand rental location. This property shows 10/10 with its fresh professional repaint and new luxury vinyl flooring in the bedrooms and tile throughout the rest of the home (no carpet here). With its high ceilings providing an expansive feel, an oversized private deck with gas bbg hookup as well as large windows (and a/c) this Condo ticks all the boxes. There is a titled underground parking stall as well as a dedicated storage locker for all your storage needs. This building has great amenities, such as a weight room and cardio equipment! Nuera is conveniently located near the Stampede grounds, Victoria Park Station as well as all the excitement of 17th ave. Quick possession available. Book a private showing today!

# **Community Information**

| Address     | 205, 211 13 Avenue Se |
|-------------|-----------------------|
| Subdivision | Beltline              |
| City        | Calgary               |
| County      | Calgary               |
| Province    | Alberta               |
| Postal Code | T2G1E1                |