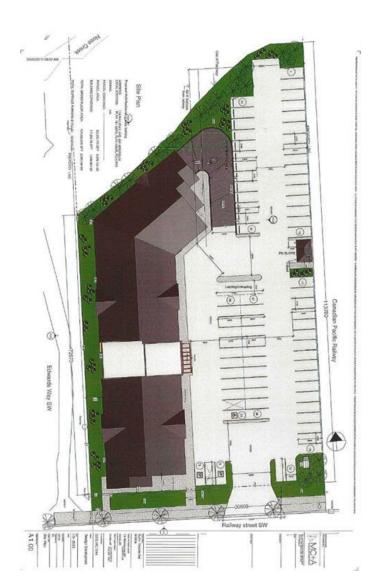

### \$4,500,000

0 Bedroom, 0.00 Bathroom, Land on 2.34 Acres

NONE, Airdrie, Alberta

2.34 acres vacant Commercial Land zoned M-3 Multiple use site available with approved Development Permit for 78 Residential Units. Great location just West of Safeway on Railway Avenue. North part of this property is known as Fletcher Village.