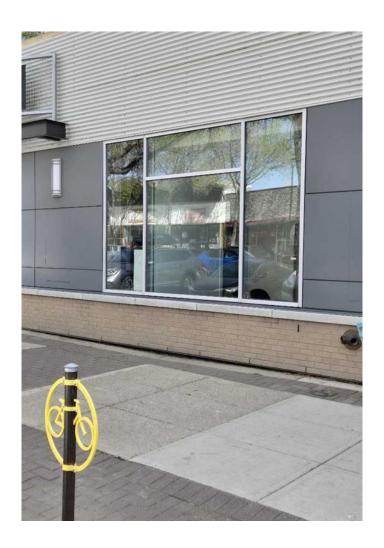

## \$12

0 Bedroom, 0.00 Bathroom, Commercial on 0.36 Acres

Downtown, Lethbridge, Alberta

Amazing opportunity to be part of downtown Lethbridge's most vibrant street. Close to Festival Square, shopping and restaurants. Vacant, wide open space ready for you to make your business dreams come true. This lease is for the NORTH half of the building, unit 105.