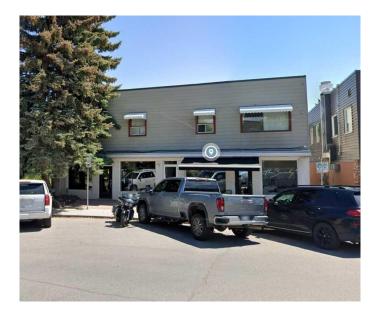

# \$20 - 1, 7 Parkdale Crescent Nw, Calgary

MLS® #A2219686

## \$20

0 Bedroom, 0.00 Bathroom, Commercial on 0.00 Acres

Parkdale, Calgary, Alberta

This is a great 2236 sqft main floor space, it can be demised into 2 smaller units. The lease term for this space/s would be until end of March 2027. There are a total of 4 (tandem stalls could accommodate 8 vehicles) in the rear of the building.