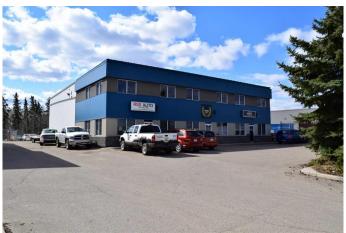

#### \$11

0 Bedroom, 0.00 Bathroom, Commercial on 0.05 Acres

Northlands Industrial Park, Red Deer, Alberta

Now Available for Lease â€" Unit 2, 8121 49 Avenue Close, Red Deer Located in the desirable Northlands Industrial Park, this 2,162 sq. ft. industrial condo bay offers a prime opportunity for your business. Built in 2006, the vacant bay features a wide-open, flexible layout ready for development, finishing, or immediate use, making it ideal for various industrial or commercial applications. Key highlights include a 19' x 24' mezzanine for extra storage, one half bath in the main shop area, a shower on the mezzanine, a powered 16' x 14' overhead door, a makeup air unit, a two-compartment sump, radiant heat, and impressive 23' shop ceilings. Zoned I1 Industrial, the space boasts energy-efficient construction and a 220 amp, three-phase, 600-volt power supply. Tenants benefit from access to common yard areas, paved parking for staff and clients, and excellent connectivity to Gaetz Avenue, Highway 2A, and Highway 11A. Additional rents are budgeted at \$4.89/sq. ft. Unit 2 at 8121 49 Avenue Close offers 2,162 sq. ft. of flexible industrial space at a highly competitive rate â€" approximately \$2,885/month, combining \$11.00/sq. ft. base rent with \$4.89/sq. ft. additional rent. Compared to similar industrial bays in Red Deer, this property delivers outstanding value, offering high ceilings, a mezzanine for extra storage, modern infrastructure, and a prime location near major routes like Gaetz Avenue, Hwy 2A, and Hwy 11A.