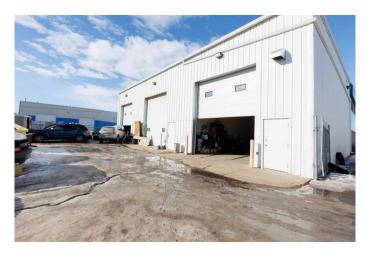

#### \$11

0 Bedroom, 0.00 Bathroom, Commercial on 0.05 Acres

Northlands Industrial Park, Red Deer, Alberta

Now Available for Lease â€" Unit 2, 8121 49 Avenue Close, Red Deer Located in the desirable Northlands Industrial Park, this 2,162 sq. ft. industrial condo bay offers a prime opportunity for your business. Built in 2006, the vacant bay features a wide-open, flexible layout ready for development, finishing, or immediate use, making it ideal for various industrial or commercial applications. Key highlights include a 19' x 24' mezzanine for extra storage, one half bath in the main shop area, a shower on the mezzanine, a powered 16' x 14' overhead door, a makeup air unit, a two-compartment sump, radiant heat, and impressive 23' shop ceilings. Zoned I1 Industrial, the space boasts energy-efficient construction and a 220 amp, three-phase, 600-volt power supply. Tenants benefit from access to common yard areas, paved parking for staff and clients, and excellent connectivity to Gaetz Avenue, Highway 2A, and Highway 11A. Additional rents are budgeted at \$4.89/sq. ft. Unit 2 at 8121 49 Avenue Close offers 2,162 sq. ft. of flexible industrial space at a highly competitive rate â€" approximately \$2,885/month, combining \$11.00/sq. ft. base rent with \$4.89/sq. ft. additional rent. Compared to similar industrial bays in Red Deer, this property delivers outstanding value, offering high ceilings, a mezzanine for extra storage, modern infrastructure, and a prime location near major routes like Gaetz Avenue, Hwy 2A, and Hwy 11A.