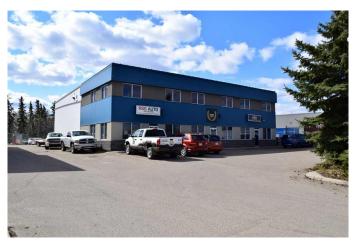

#### \$11

0 Bedroom, 0.00 Bathroom, Commercial on 0.05 Acres

Northlands Industrial Park, Red Deer, Alberta

Now Available for Lease â€" Unit 2, 8121 49 Avenue Close, Red Deer Located in the desirable Northlands Industrial Park, this 2,162 sq. ft. industrial condo bay offers a prime opportunity for your business. Built in 2006, the vacant bay features a wide-open, flexible layout ready for development, finishing, or immediate use, making it ideal for various industrial or commercial applications. Key highlights include a 19' x 24' mezzanine for extra storage, one half bath in the main shop area, a shower on the mezzanine, a powered 16' x 14' overhead door, a makeup air unit, a two-compartment sump, radiant heat, and impressive 23' shop ceilings. Zoned I1 Industrial, the space boasts energy-efficient construction and a 220 amp, three-phase, 600-volt power supply. Tenants benefit from access to common yard areas, paved parking for staff and clients, and excellent connectivity to Gaetz Avenue, Highway 2A, and Highway 11A. Additional rents are budgeted at \$4.89/sq. ft. Unit 2 at 8121 49 Avenue Close offers 2,162 sq. ft. of flexible industrial space at a highly competitive rate â€" approximately \$2,885/month, combining \$11.00/sq. ft. base rent with \$4.89/sq. ft. additional rent. Compared to similar industrial bays in Red Deer, this property delivers outstanding value, offering high ceilings, a mezzanine for extra storage, modern infrastructure, and a prime location near major routes like Gaetz Avenue, Hwy 2A, and Hwy 11A.