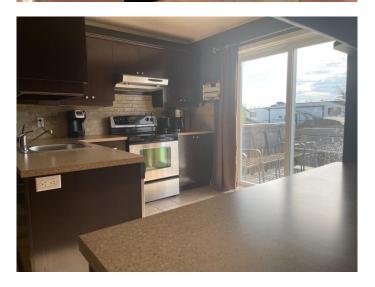

This 5 bedroom, 2 bathroom home offers 2 large living spaces, and a formal dinning space just off the kitchen. Home has been tastefully finished with hardwood flooring in the living and dinning room, and custom tile in the bathroom and entry ways. Relax on your back deck over looking a peaceful rock garden and pond in your private and fenced back yard. Your attached single car garage enters the house through the basement if you are looking for a home with a separate entrance to the basement, this is it! As an added bonus and to keep you toasty warm, the basement is also equipped with electric heat! Call today for your personal viewing of this great home!

### Interior

Interior Features Ceiling Fan(s), Vinyl Windows, Crown Molding

Appliances Dishwasher, Electric Stove, Refrigerator, Washer/Dryer

Heating Forced Air

Cooling None
Has Basement Yes

Basement Exterior Entry, Finished, Full