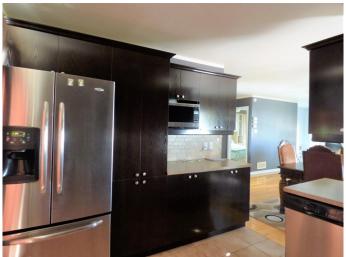

This 5 bedroom, 2 bathroom home offers 2 large living spaces, and a formal dinning space just off the kitchen. Home has been tastefully finished with hardwood flooring in the living and dinning room, and custom tile in the bathroom and entry ways. Relax on your back deck over looking a peaceful rock garden and pond in your private and fenced back yard. Your attached single car garage enters the house through the basement if you are looking for a home with a separate entrance to the basement, this is it! As an added bonus and to keep you toasty warm, the basement is also equipped with electric heat! Call today for your personal viewing of this great home!

### Interior

Interior Features Ceiling Fan(s), Vinyl Windows, Crown Molding

Appliances Dishwasher, Electric Stove, Refrigerator, Washer/Dryer

Heating Forced Air

Cooling None
Has Basement Yes

Basement Exterior Entry, Finished, Full