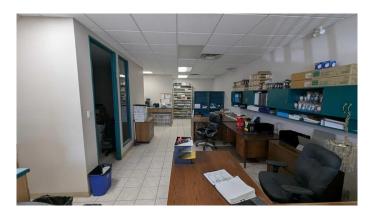

#### \$11

0 Bedroom, 0.00 Bathroom, Commercial on 1.00 Acres

Churchill Industrial Park, Lethbridge, Alberta

Industrial bay available for lease in the Churchill Industrial Park with an excellent corner profile off of connecting corridors 18th Avenue North and 36th Street north. This bay features ample secure yard space with powered stalls. The main floor of approximately 2,020 square feet includes five offices, a staff area and reception. The second floor includes a staff area, one office, and additional undeveloped storage totaling approximately 1,936 square feet. The 2,100 square foot shop features an additional storage mezzanine and 12'x16' overhead door.