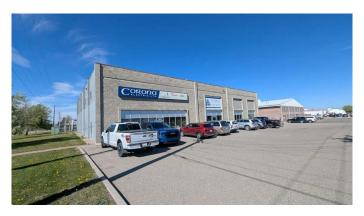

#### \$11

0 Bedroom, 0.00 Bathroom, Commercial on 1.00 Acres

Churchill Industrial Park, Lethbridge, Alberta

Industrial bay available for lease in the Churchill Industrial Park with an excellent corner profile off of connecting corridors 18th Avenue North and 36th Street north. This bay features ample secure yard space with powered stalls. The main floor of approximately 2,020 square feet includes five offices, a staff area and reception. The second floor includes a staff area, one office, and additional undeveloped storage totaling approximately 1,936 square feet. The 2,100 square foot shop features an additional storage mezzanine and 12'x16' overhead door.