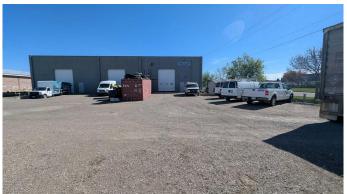

#### \$11

0 Bedroom, 0.00 Bathroom, Commercial on 1.00 Acres

Churchill Industrial Park, Lethbridge, Alberta

Industrial bay available for lease in the Churchill Industrial Park with an excellent corner profile off of connecting corridors 18th Avenue North and 36th Street north. This bay features ample secure yard space with powered stalls. The main floor of approximately 2,020 square feet includes five offices, a staff area and reception. The second floor includes a staff area, one office, and additional undeveloped storage totaling approximately 1,936 square feet. The 2,100 square foot shop features an additional storage mezzanine and 12'x16' overhead door.