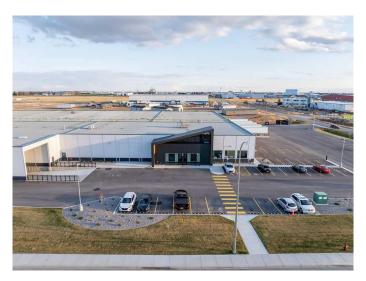

## \$17,500,000

0 Bedroom, 0.00 Bathroom, Commercial on 6.84 Acres

Sherring Industrial Park, Lethbridge, Alberta

Presenting an exclusive opportunity for an investor to acquire a rarely available 103,788 sf freestanding industrial warehouse building on 6.84 acres, at the corner of 36 Street and 37 Avenue in the heart of the Sherring Industrial Park. The property's current tenant WG Pro-Manufacturing Inc is a co-pack for one of Lethbridge's major local food processors. As a large-format single-user of the Outpost Warehouse property, WG Pro-Manufacturing Inc. is a growth business. There are six years of the lease term remaining, with rent increases every two years. The Net Operating Income for the Outpost Warehouse is \$1,080,000 (2025). There is the value-add opportunity to increase revenue by up to \$75,600 per year through the newly packed gravel parking available on the east side of the building. The extra land has been allocated for up to 42 semi trailers at a rate of \$150 per month per stall.

# **Community Information**

Address 3690 36 Street

Subdivision Sherring Industrial Park

City Lethbridge

County Lethbridge

Province Alberta
Postal Code T1H 0E8