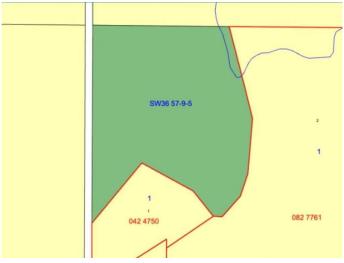

### **Community Information**

Address Range Road 91

Subdivision NONE

City Rural Lac Ste. Anne County

County Lac Ste. Anne County

Province Alberta
Postal Code T0E 1N0

#### **Additional Information**

Date Listed May 13th, 2025

Days on Market 54

Zoning AGRICULTURAL DISTRICT 1