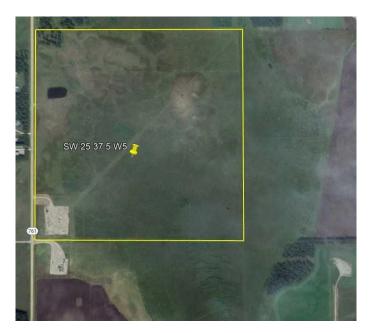

## \$669,000

0 Bedroom, 0.00 Bathroom, Land on 159.33 Acres

NONE, Rural Clearwater County, Alberta

Situated along paved Highway 761, this 159.33± acre, income-generating parcel offers quality fenced, cleared pasture with straight forward access. Surface lease income is generated by the well site in the southwest corner of the property to the amount of \$3000.00 per year. Located 13 minutes from Leslieville and about 30 minutes to Sylvan Lake or Rocky Mountain House, it's within reasonable reach of services while maintaining its quiet rural setting.

The land is open and workable, with a 1.10± acre dugout in the northwest corner providing a natural, year-round water source for livestock. The ground has a gentle lay, making it easy to manage for seasonal grazing or rotational use. Zoned agricultural, it's well suited for cattle or mixed livestock. Access is directly off pavement, offering reliable entry without the maintenance

# **Community Information**

Address On Highway 761

Subdivision NONE

City Rural Clearwater County

County Clearwater County

Province Alberta

Postal Code T0M 1H0