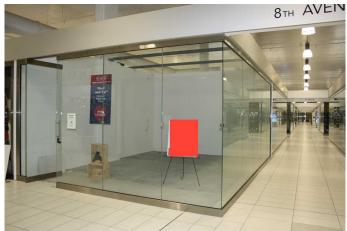

#### \$169,900

0 Bedroom, 0.00 Bathroom, Commercial on 4356.00 Acres

NONE, Rural Rocky View County, Alberta

Take advantage of this rare opportunity to own a vacant corner unit in the vibrant New Horizon Mall. Spanning 291 sq. ft., this high-visibility space is ideal for entrepreneurs and investors alike.

Whether you're looking to start a new venture or expand your portfolio, this unit offers exceptional value and opportunity in one of the region's most intriguing retail destinations.

Unit I-20 - located on the corner of 8th Avenue and 86th Street.