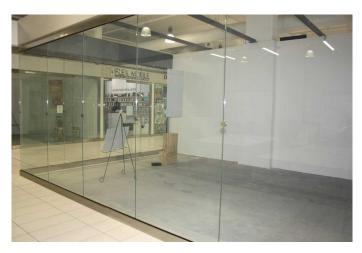

#### \$169,900

0 Bedroom, 0.00 Bathroom, Commercial on 4356.00 Acres

NONE, Rural Rocky View County, Alberta

Take advantage of this rare opportunity to own a vacant corner unit in the vibrant New Horizon Mall. Spanning 291 sq. ft., this high-visibility space is ideal for entrepreneurs and investors alike.

Whether you're looking to start a new venture or expand your portfolio, this unit offers exceptional value and opportunity in one of the region's most intriguing retail destinations.

Unit I-20 - located on the corner of 8th Avenue and 86th Street.