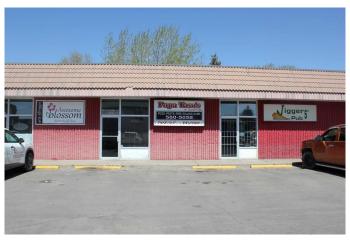

# \$110,000 - E, 303 Southridge Drive Se, Medicine Hat

MLS® #A2220423

#### \$110,000

0 Bedroom, 0.00 Bathroom, Commercial on 0.00 Acres

SE Southridge, Medicine Hat, Alberta

Seize the rare opportunity to own a thriving, well established pizza business with a 20 year legacy of success! Founded and operated by the original owner since day one, this beloved pizzeria has built a loyal customer base and strong reputation for quality, consistency and great service. Turn key operation, just step in and start generating income. Sale includes proven recipes, fully equipped kitchen, established name and the only pizza establishment in Southridge.