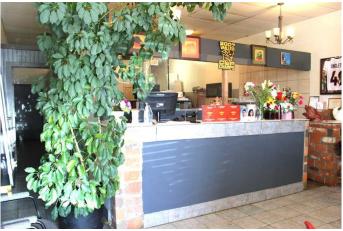

#### \$110,000

0 Bedroom, 0.00 Bathroom, Commercial on 0.00 Acres

SE Southridge, Medicine Hat, Alberta

Seize the rare opportunity to own a thriving, well established pizza business with a 20 year legacy of success! Founded and operated by the original owner since day one, this beloved pizzeria has built a loyal customer base and strong reputation for quality, consistency and great service. Turn key operation, just step in and start generating income. Sale includes proven recipes, fully equipped kitchen, established name and the only pizza establishment in Southridge.