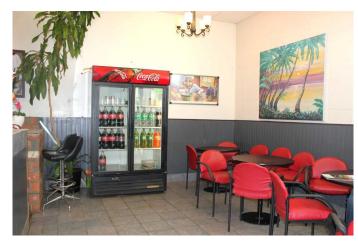

#### \$110,000

0 Bedroom, 0.00 Bathroom, Commercial on 0.00 Acres

SE Southridge, Medicine Hat, Alberta

Seize the rare opportunity to own a thriving, well established pizza business with a 20 year legacy of success! Founded and operated by the original owner since day one, this beloved pizzeria has built a loyal customer base and strong reputation for quality, consistency and great service. Turn key operation, just step in and start generating income. Sale includes proven recipes, fully equipped kitchen, established name and the only pizza establishment in Southridge.