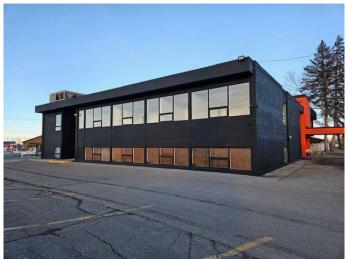

# \$24 - 340 50 Avenue Se, Calgary

MLS® #A2220435

#### \$24

0 Bedroom, 0.00 Bathroom, Commercial on 0.00 Acres

Manchester Industrial, Calgary, Alberta

A vacant space for lease. Suitable for various business uses such as Day care centre, Restaurant, massage therapy, spa, tattoo, medical clinic, chiropractic, nail salon, acupuncture, art or dance studio, and Pilates. Individual office spaces are available on the second floor. All types of businesses are welcome. Available space ranges from 2,000 to 4,000 sq.ft. The operating costs include property tax, parking, all utilities, and internet.

## **Community Information**

Address 340 50 Avenue Se

Subdivision Manchester Industrial

City Calgary
County Calgary
Province Alberta
Postal Code T2G 2B1