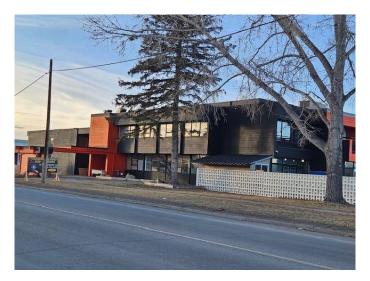

# \$24 - 340 50 Avenue Se, Calgary

MLS® #A2220435

#### \$24

0 Bedroom, 0.00 Bathroom, Commercial on 0.00 Acres

Manchester Industrial, Calgary, Alberta

A vacant space for lease. Suitable for various business uses such as Day care centre, Restaurant, massage therapy, spa, tattoo, medical clinic, chiropractic, nail salon, acupuncture, art or dance studio, and Pilates. Individual office spaces are available on the second floor. All types of businesses are welcome. Available space ranges from 2,000 to 4,000 sq.ft. The operating costs include property tax, parking, all utilities, and internet.

## **Community Information**

Address 340 50 Avenue Se

Subdivision Manchester Industrial

City Calgary
County Calgary
Province Alberta
Postal Code T2G 2B1