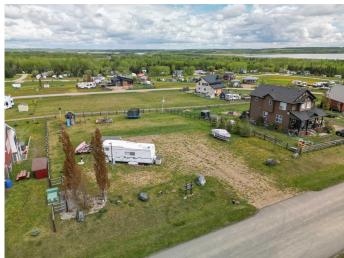

## \$140,000

0 Bedroom, 0.00 Bathroom, Land on 0.48 Acres

NONE, Parkland Beach, Alberta

Summer just got a whole lot sweeter at the lake! This little slice of heaven is just under ½ an acre and has updated electrical, gas at the lot line, and a 1000 GL septic tank! If you are looking for a prime building site for your dream home, a cozy lake cottage, or a weekend getaway for 3-seasons, this is the perfect piece of land. Just a short walk down to Gull Lake, you will find the Marina and Boat Launch, Beach, Gas Station, Golf Course, Playgrounds, Beach Store and the Community Center. A great location with an easy commute to Red Deer, Lacombe, or easy access to Highway 2, this is the perfect opportunity you've been waiting for!

#### **Exterior**

Exterior Features Fire Pit