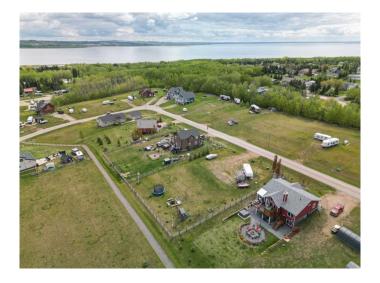

## \$140,000

0 Bedroom, 0.00 Bathroom, Land on 0.48 Acres

NONE, Parkland Beach, Alberta

Summer just got a whole lot sweeter at the lake! This little slice of heaven is just under ½ an acre and has updated electrical, gas at the lot line, and a 1000 GL septic tank! If you are looking for a prime building site for your dream home, a cozy lake cottage, or a weekend getaway for 3-seasons, this is the perfect piece of land. Just a short walk down to Gull Lake, you will find the Marina and Boat Launch, Beach, Gas Station, Golf Course, Playgrounds, Beach Store and the Community Center. A great location with an easy commute to Red Deer, Lacombe, or easy access to Highway 2, this is the perfect opportunity you've been waiting for!