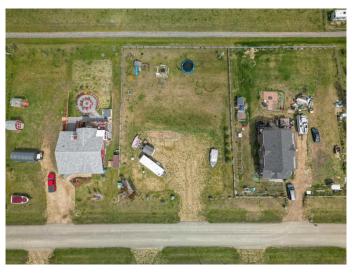

## \$140,000

0 Bedroom, 0.00 Bathroom, Land on 0.48 Acres

NONE, Parkland Beach, Alberta

Summer just got a whole lot sweeter at the lake! This little slice of heaven is just under ½ an acre and has updated electrical, gas at the lot line, and a 1000 GL septic tank! If you are looking for a prime building site for your dream home, a cozy lake cottage, or a weekend getaway for 3-seasons, this is the perfect piece of land. Just a short walk down to Gull Lake, you will find the Marina and Boat Launch, Beach, Gas Station, Golf Course, Playgrounds, Beach Store and the Community Center. A great location with an easy commute to Red Deer, Lacombe, or easy access to Highway 2, this is the perfect opportunity you've been waiting for!

### **Essential Information**

MLS® # A2220585 Price \$140.000

Bathrooms 0.00
Acres 0.48
Type Land

Sub-Type Recreational

Status Active

### **Community Information**

Address 5 Aspen Rise

Subdivision NONE

City Parkland Beach
County Ponoka County

Province Alberta
Postal Code T0C 2J0