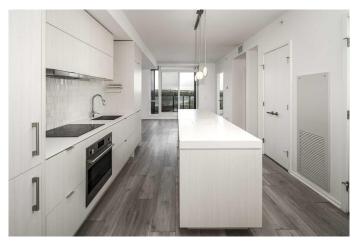

#### \$359,999

1 Bedroom, 1.00 Bathroom, 578 sqft Residential on 0.00 Acres

Downtown East Village, Calgary, Alberta

Enjoy the 3D tour to appreciate this stunning space fully! Welcome to Verve, one of downtown's most sought-after high-rises! This east-facing 1-bedroom, 1-bath condo offers stunning river views, creating the perfect urban retreat. Thanks to floor-to-ceiling windows, step inside a space soaked in natural light. The modern kitchen is a chef's dream, featuring granite countertops, designer tiles, and sleek cabinetry. The spacious bedroom is adjacent to a luxurious 4-piece bathroom, offering style and comfort. Enjoy fresh air and breathtaking scenery from your east-facing balcony, the perfect spot to take in the mesmerizing Bow River views. Verve offers premium amenities, including daily concierge service, underground heated parking, a fitness center, a party room, a lounge area, and an incredible rooftop patio with 360Ű city views. The unbeatable location places you steps from Bow River Pathway, Kensington, Eau Claire, LRT stations, shopping, restaurants, coffee shops, and downtown offices. The glamorous hotel-style lobby welcomes you home every day. Don't miss this fantastic opportunityâ€"whether you're looking for a stylish downtown home or an investment property, this unit is a perfect choice. Call now to book your private viewing!