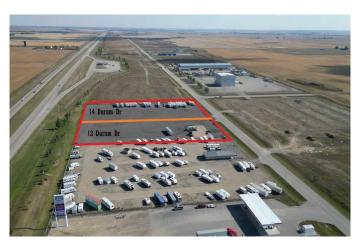

#### \$1,347,250

0 Bedroom, 0.00 Bathroom, Land on 3.17 Acres

NONE, Rural Wheatland County, Alberta

This prime 3.17 acre industrial lot with VISIBILITY AND ACCESS ON PAVEMENT from Highway 1 sits just north of the new De Havilland Field. Fenced and asphalt already done. Origin Business Park is a newer industrial area and the land opportunities are endless with land and taxes that are a fraction of the price of properties near or within the City of Calgary. A mere 13-minute drive from the intersection of Highway 1 and Stoney Trail, as well as close to Chestermere, Strathmore, Balzac and Langdon. This park is also part of Wheatland Countyâ€<sup>TM</sup>s West Highway 1 Area Structure Plan.