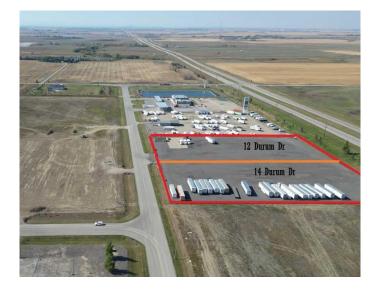

#### \$1,347,250

0 Bedroom, 0.00 Bathroom, Land on 3.17 Acres

NONE, Rural Wheatland County, Alberta

This prime 3.17 acre industrial lot with VISIBILITY AND ACCESS ON PAVEMENT from Highway 1 sits just north of the new De Havilland Field. Fenced and asphalt already done. Origin Business Park is a newer industrial area and the land opportunities are endless with land and taxes that are a fraction of the price of properties near or within the City of Calgary. A mere 13-minute drive from the intersection of Highway 1 and Stoney Trail, as well as close to Chestermere, Strathmore, Balzac and Langdon. This park is also part of Wheatland Countyâ€<sup>TM</sup>s West Highway 1 Area Structure Plan.

## **Community Information**

| Address     | 12 Durum Drive         |
|-------------|------------------------|
| Subdivision | NONE                   |
| City        | Rural Wheatland County |
| County      | Wheatland County       |
| Province    | Alberta                |
|             |                        |