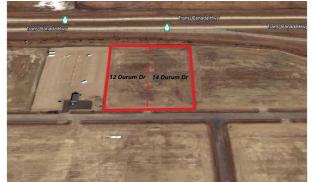

#### \$1,347,250

0 Bedroom, 0.00 Bathroom, Land on 3.17 Acres

NONE, Rural Wheatland County, Alberta

This prime 3.17 acre industrial lot with VISIBILITY AND ACCESS ON PAVEMENT from Highway 1 sits just north of the new De Havilland Field. Fenced and asphalt already done. Origin Business Park is a newer industrial area and the land opportunities are endless with land and taxes that are a fraction of the price of properties near or within the City of Calgary. A mere 13-minute drive from the intersection of Highway 1 and Stoney Trail, as well as close to Chestermere, Strathmore, Balzac and Langdon. This park is also part of Wheatland Countyâ€<sup>TM</sup>s West Highway 1 Area Structure Plan.

## **Community Information**

| Address     | 12 Durum Drive         |
|-------------|------------------------|
| Subdivision | NONE                   |
| City        | Rural Wheatland County |
| County      | Wheatland County       |
| Province    | Alberta                |
|             |                        |