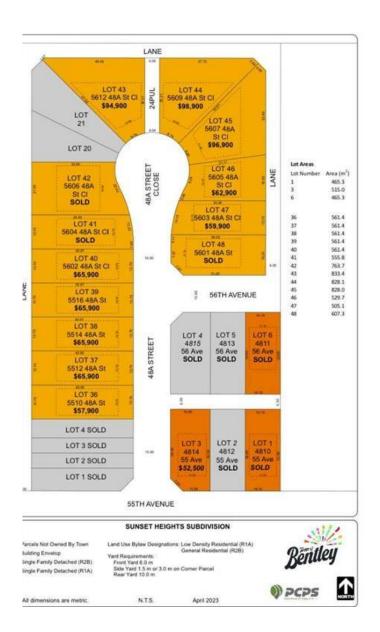

# \$96,900

0 Bedroom, 0.00 Bathroom, Land on 0.67 Acres

NONE, Bentley, Alberta

Discover the perfect place to build your dream home in the new, "Sunset Heights Subdivision,― in the Town of Bentley. These residential lots offer picturesque views of the Blindman Valley and Medicine Hills and allow you to enjoy a serene small-town atmosphere, ideal for family living, where you can get to know your neighbor. Located near Gull Lake, 18km from Sylvan Lake, and 24 km to Lacombe, you'II have easy access to swimming, boating, and camping as well as larger community amenities in proximity such as the hospital, and extensive shopping. Bentley's boutique shops, grocery store and K-12 school in town will meet your daily needs. Bike or walk the 3.5km paved path to Aspen Beach Provincial Park or the 4.5 km paved path to Sandy Point Beach, Campground and Boat Launch. Enjoy the vibrant community spirit with facilities such as a skating and hockey rink, curling rink, playgrounds, and major community events such as the annual Bentley Rodeo or the Farmers Market. Each lot is fully serviced to the lot line with water, sewer, 200-amp power services, gas, phone, and cable. Enjoy the convenience of paved streets, curbs, and gutters in this charming well-equipped neighborhood. Come find out why they call Bentley "The Place to Be.―

## **Community Information**

Address Lot 45, 5607 48a Streetclose

Subdivision NONE

City Bentley

County Lacombe County

Province Alberta

Postal Code T0C 0J0