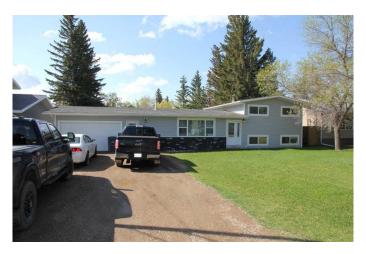

# \$187,500

3 Bedroom, 2.00 Bathroom, 1,352 sqft Residential on 0.37 Acres

NONE, Maidstone, Saskatchewan

This larger 3-level split home sits on a massive 78' x 198' lot with back lane access and a garden area. Inside, you'll find three bedrooms and a full bath upstairs, a spacious eat-in kitchen and large living room on the main, plus a large foyer that could double as an officeâ€"leading to the attached single garage.

#### **Amenities**

Parking Spaces 5

Parking Single Garage Attached

# of Garages 1