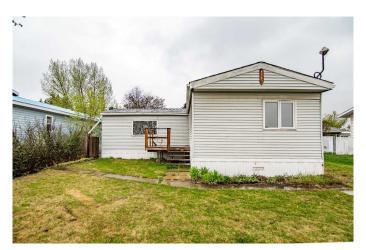

### \$150,000

3 Bedroom, 2.00 Bathroom, 1,540 sqft Residential on 0.15 Acres

NONE, Rimbey, Alberta

Home ownership at an affordable price!
Located in a fantastic spot across from a
green space sits this spacious home offering
over 1500 sq ft of living space, three
bedrooms and two bathrooms. The 22x16
garage is a nice feature! You will enjoy the SW
facing yard this Summer! Upgrades have
taken place over recent years including
shingles (2014), skirting, HWT (2021), furnace
(2022), garage shingles (2500), pex plumbing
lines (2018) and more. With some cosmetic
love this property can shine!

#### **Essential Information**

MLS® # A2220987 Price \$150,000

Bedrooms 3
Bathrooms 2.00

Full Baths 2

Square Footage 1,540

Acres 0.15

Year Built 1988

Type Residential Sub-Type Detached