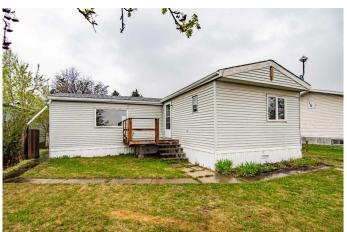

### \$150,000

3 Bedroom, 2.00 Bathroom, 1,540 sqft Residential on 0.15 Acres

NONE, Rimbey, Alberta

Home ownership at an affordable price!
Located in a fantastic spot across from a
green space sits this spacious home offering
over 1500 sq ft of living space, three
bedrooms and two bathrooms. The 22x16
garage is a nice feature! You will enjoy the SW
facing yard this Summer! Upgrades have
taken place over recent years including
shingles (2014), skirting, HWT (2021), furnace
(2022), garage shingles (2500), pex plumbing
lines (2018) and more. With some cosmetic
love this property can shine!