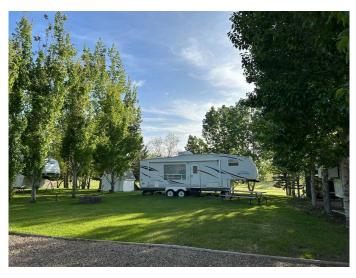

#### \$149,900

0 Bedroom, 0.00 Bathroom, Land on 0.11 Acres

NONE, Rural Forty Mile No. 8, County of, Alberta

Welcome to your perfect summer escape! This recreational lot is ideally located in the County of Forty Mile Park, just a short walk to the beach, boat launch, and lakeside fun. Tucked into a quiet area with no rear neighbors, this lot backs onto a peaceful disc golf course, offering privacy and space to relax. The lot features non-potable water access during the summer months (located at the back corner) and power is already installed with a panel at the front of the lotâ€"just bring your RV or cabin plans! This is a leasehold property subleased through the County of Forty Mile Park, making it a great seasonal getaway spot. Enjoy boating, swimming, fishing, and summer evenings under the starsâ€"this lot offers the perfect balance of recreation and relaxation. Plan your new cabin build while still spending time in your 2006 Jayco 30ft trailer!