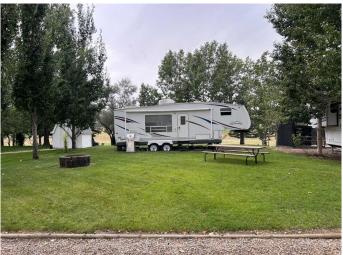

#### \$149,900

0 Bedroom, 0.00 Bathroom, Land on 0.11 Acres

NONE, Rural Forty Mile No. 8, County of, Alberta

Welcome to your perfect summer escape! This recreational lot is ideally located in the County of Forty Mile Park, just a short walk to the beach, boat launch, and lakeside fun. Tucked into a quiet area with no rear neighbors, this lot backs onto a peaceful disc golf course, offering privacy and space to relax. The lot features non-potable water access during the summer months (located at the back corner) and power is already installed with a panel at the front of the lotâ€"just bring your RV or cabin plans! This is a leasehold property subleased through the County of Forty Mile Park, making it a great seasonal getaway spot. Enjoy boating, swimming, fishing, and summer evenings under the starsâ€"this lot offers the perfect balance of recreation and relaxation. Plan your new cabin build while still spending time in your 2006 Jayco 30ft trailer!