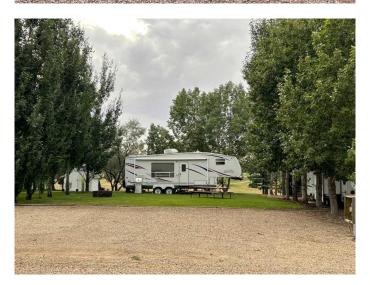

#### \$149,900

0 Bedroom, 0.00 Bathroom, Land on 0.11 Acres

NONE, Rural Forty Mile No. 8, County of, Alberta

Welcome to your perfect summer escape! This recreational lot is ideally located in the County of Forty Mile Park, just a short walk to the beach, boat launch, and lakeside fun. Tucked into a quiet area with no rear neighbors, this lot backs onto a peaceful disc golf course, offering privacy and space to relax. The lot features non-potable water access during the summer months (located at the back corner) and power is already installed with a panel at the front of the lotâ€"just bring your RV or cabin plans! This is a leasehold property subleased through the County of Forty Mile Park, making it a great seasonal getaway spot. Enjoy boating, swimming, fishing, and summer evenings under the starsâ€"this lot offers the perfect balance of recreation and relaxation. Plan your new cabin build while still spending time in your 2006 Jayco 30ft trailer!