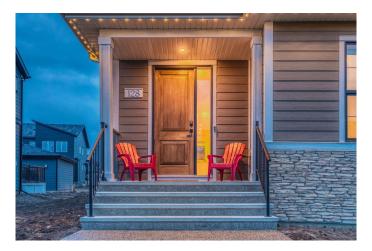

### \$865,000

3 Bedroom, 3.00 Bathroom, 2,199 sqft Residential on 0.11 Acres

Harmony, Rural Rocky View County, Alberta

Stylish, tasteful and well thought out Sterling build. Modern elegance meets lakeside living in this beautifully upgraded 3-bedroom home in the award-winning community of Harmony. The upper level features three spacious bedrooms and a large bonus room with gorgeous vaulted ceilings, perfect for relaxing, working or entertaining. The primary suite offers a peaceful retreat with a custom walk-in closet complete with built-ins and a stunning hotel-inspired ensuite where partial wall tiling adds just the right amount of luxury and sophistication. Also yours to enjoy is a soaker tub, dual sinks and an upgraded, fully tiled shower with a convenient bench.

Additional features and upgrades in this gorgeous home include a drywalled and insulated double garage, permanent exterior lighting, an exposed aggregate front walkway, A/C rough-in and a whole-house water softener. The unfinished basement is full of