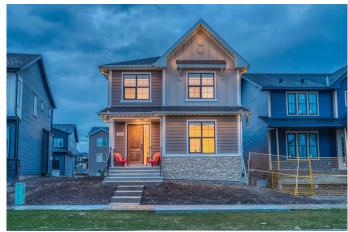

### \$865,000

3 Bedroom, 3.00 Bathroom, 2,199 sqft Residential on 0.11 Acres

Harmony, Rural Rocky View County, Alberta

Stylish, tasteful and well thought out Sterling build. Modern elegance meets lakeside living in this beautifully upgraded 3-bedroom home in the award-winning community of Harmony. The upper level features three spacious bedrooms and a large bonus room with gorgeous vaulted ceilings, perfect for relaxing, working or entertaining. The primary suite offers a peaceful retreat with a custom walk-in closet complete with built-ins and a stunning hotel-inspired ensuite where partial wall tiling adds just the right amount of luxury and sophistication. Also yours to enjoy is a soaker tub, dual sinks and an upgraded, fully tiled shower with a convenient bench.

potential and ready to be transformed to suit your lifestyle. Every detail has been carefully considered to create a space that feels as functional as it is beautiful.

Harmony offers an exceptional lifestyle with two community lakes, the Mickelson National Golf Club, over 25 kilometers of scenic pathways and thoughtfully designed parks and green spaces. Residents enjoy day-to-day convenience with a local coffee shop, pharmacy, dentist, liquor store, and a doctor's office coming soon. A future Village Centre will bring even more amenities, including cafes, boutiques, and wellness services, right to your doorstep. Schedule your private showing today!